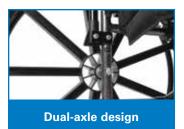

# Accommodates Multiple Residents

 Dual-axle design allows seat height to be lowered to hemi height; two-position rear wheel and three-position front fork provide flexibility