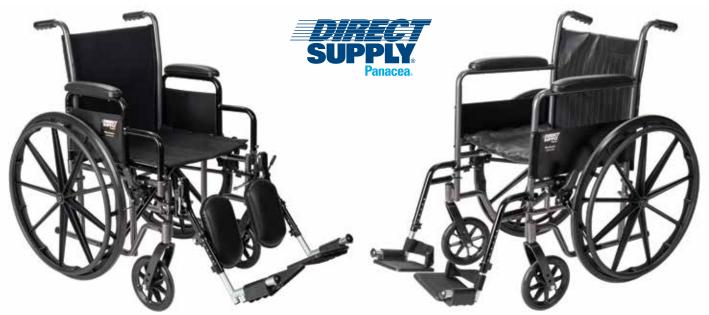

# Panacea® Standard Wheelchair

# Panacea® Standard Wheelchair

#GXF16 Panacea® Standard Wheelchair, 18"W x 16"D, Nylon, Removable Desk Armrests, Elevating Legrests

#2H905 Panacea® Standard Wheelchair, 18"W x 16"D, Vinyl, Fixed Full Armrests, Swingaway Footrests