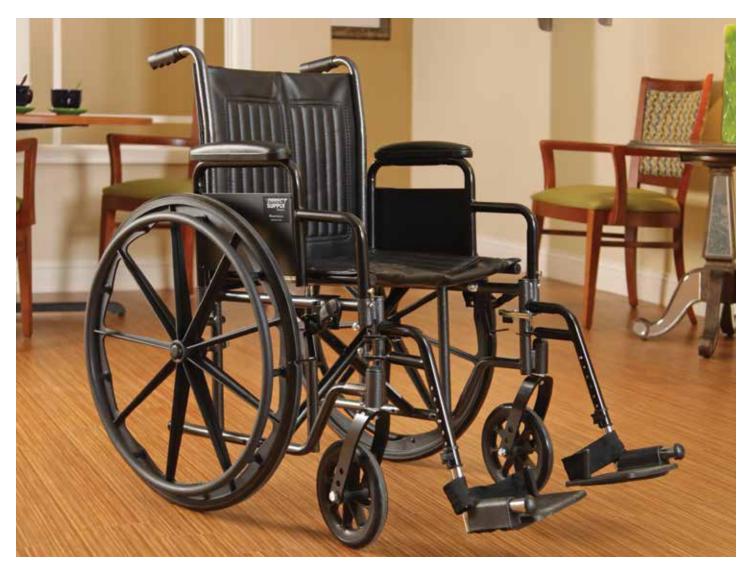

# Panacea® Standard Wheelchair

# Panacea® Standard Wheelchair

#GXF16 Panacea® Standard Wheelchair, 18"W x 16"D, Nylon, Removable Desk Armrests, Elevating Legrests

#2H905 Panacea® Standard Wheelchair, 18"W x 16"D, Vinyl, Fixed Full Armrests, Swingaway Footrests