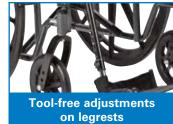

# Easy, Tool-Free Adjustments

• Includes your choice of swingaway footrests or elevating legrests