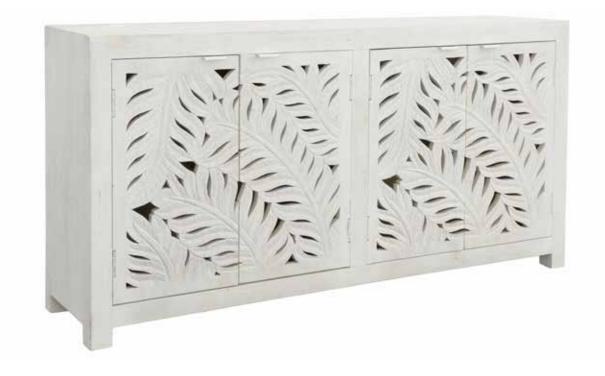

## **Mount Isa**

## **Dimensions:**

|                    |     |     |     | Shipping<br>Weight: | Finish:        |
|--------------------|-----|-----|-----|---------------------|----------------|
| Four Door Credenza | 36" | 70" | 18" | 207 lbs.            | Fern Whitewash |