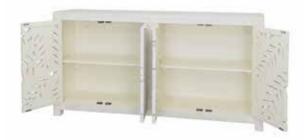

## **Mount Isa**

## **Dimensions:**

|                    |     |     |     | Shipping<br>Weight: | Finish:        |
|--------------------|-----|-----|-----|---------------------|----------------|
| Four Door Credenza | 36" | 70" | 18" | 207 lbs.            | Fern Whitewash |