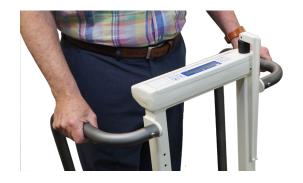

### Model SR585i

Now featuring touchless weighing\*

The SR585i Stand-On Scale is equipped with a large platform and full wrap-around handrail for patient stability.

Constructed of heavy-duty cast aluminum, the SR585i has a capacity of 1000 Lbs, yet is lightweight and easily transported by caregivers.

#### **WIDE GRIP, WRAP-AROUND HANDRAILS**

Patient can use the wrap-around handrails and integrated front-hand hold for stability without affecting accuracy.