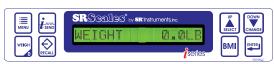

#### **BMI CALCULATION**

Enter height information to calculate and display Body Mass Index.

### **Model SR585i**

**WARRANTY** 

| SYSTEM<br>SPECIFICATIONS |                                                                                                                              |
|--------------------------|------------------------------------------------------------------------------------------------------------------------------|
| MAX WEIGHT               | 1000 Lb / 454 Kg                                                                                                             |
| DISPLAY TYPE             | 16 Character LCD w/ LED Backlight                                                                                            |
| DISPLAY RESOLUTION       | 0.1 Lb/Kg                                                                                                                    |
| ACCURACY                 | 0.1% +/- 1 digit of displayed resolution                                                                                     |
| DISPLAY UNITS            | Pounds / Kilograms                                                                                                           |
| POWER                    | 6 "D" cell alkaline batteries and optional AC power adaptor                                                                  |
| BATTERY LIFE             | 10,000 Weigh Cycles<br>(est. based on 30 second on-time)                                                                     |
| AUTO POWER DOWN<br>(APD) | Programmable on-time to conserve battery life. A low battery indication will appear when it's time to replace the batteries. |
| MEMORY RECALL            | Last stable weight is automatically stored in memory. Press RECALL to retrieve.                                              |
| BMI CALCULATION          | Press BMI and input height. Press<br>ENTER to view BMI information.                                                          |
| SERIAL DATA OUTPUT (EHR) | 9-pin serial data output can be used to send weight data to optional printer or FHR/FMR Systems.                             |