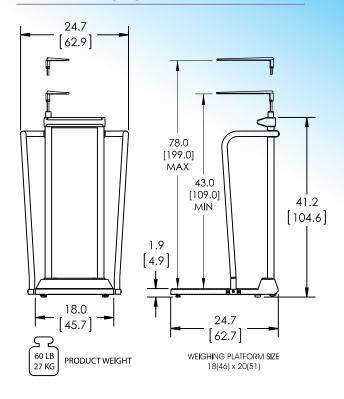

------------------------------------------------------|-------------|
| DESCRIPTION                                                                             | PART NUMBER |
| SR585I WITH AC ADAPTOR                                                                  | SR585i-AC   |
| KILOGRAM ONLY SCALE                                                                     | SR585i-KG   |
| SR585I WITH HEIGHT ROD                                                                  | SR585i-H    |
| PRINTER KIT includes FRAP1300, FRTP130012C, FRBC1300, SE8294, and all mounting hardware | SR8220      |
| REPLACEMENT HEIGHT ROD (ADD CM SUFFIX FOR CENTIMETER)                                   | SR9110      |

EHR/EMR Systems.

4 years

# SRSCOJOS® by SR Instruments, Inc.

#### **DIMENSIONS** in [cm]



#### **PACKAGING**





Integrated front hand hold and wrap-around handles promote patient stability.