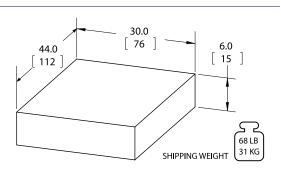

#### **PACKAGING**

Integrated front hand hold and wrap-around handles promote patient stability.