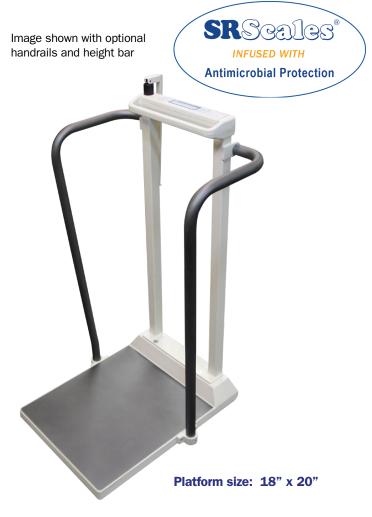

### Model SR585i

Now featuring touchless weighing\*

The SR585i Stand-On Scale is equipped with a large platform and full wrap-around handrail for patient stability.

Constructed of heavy-duty cast aluminum, the SR585i has a capacity of 1000 Lbs, yet is lightweight and easily transported by caregivers.

#### **WIDE GRIP, WRAP-AROUND HANDRAILS**

Patient can use the wrap-around handrails and integrated front-hand hold for stability without affecting accuracy.

#### **OPTIONAL EQUIPMENT**

- ·AC power adaptor
- ·Thermal printer
- · Height Rod Easily measure in both inches and centimeters.

WARRANTY

MADE IN THE USA