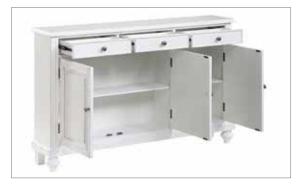

Construction: Nailed & Glued Top: Wood Adjustable Shelves: No Drawer Slides: Ball Bearing Floor Glides: Leveler Plastic Doors: 3 Tip-Over Restraint Kit Included?: Yes Warranty: 1 Year Certifications: TSCA Title VI Compliant Assembly Required?: Yes Finish: Dove White Rub; or Raven Black Rub