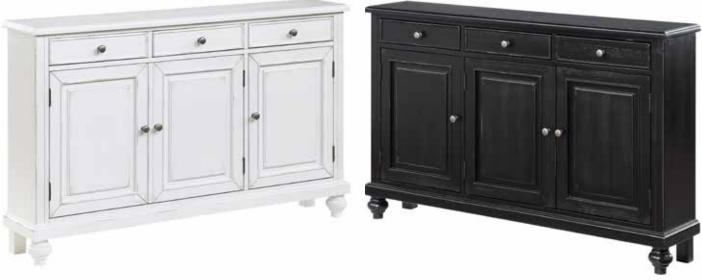

Dove White Rub Credenza

Raven Black Rub Credenza

Construction: Nailed & Glued Top: Wood Adjustable Shelves: No Drawer Slides: Ball Bearing Floor Glides: Leveler Plastic Doors: 3 Tip-Over Restraint Kit Included?: Yes Warranty: 1 Year Certifications: TSCA Title VI Compliant Assembly Required?: Yes Finish: Dove White Rub; or Raven Black Rub