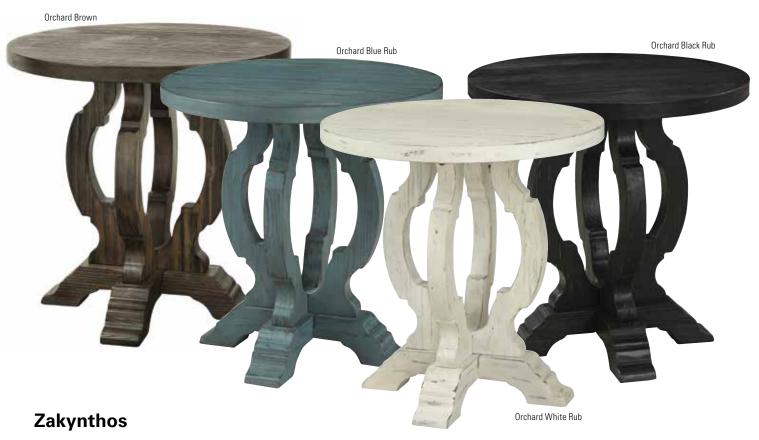

## Assembly Required?: Yes

**Finish:** Orchard Black Rub, Orchard White Rub, Orchard Blue Rub and Orchard Brown

Leg Height: 2"

Replacement Parts: Hardware Pack and Levelers

Flatpack?: Yes

▲ WARNING: Do not sit or stand on the unit. Doing so could cause bodily harm to the resident and/or caregiver. NOTE: This unit cannot be customized.