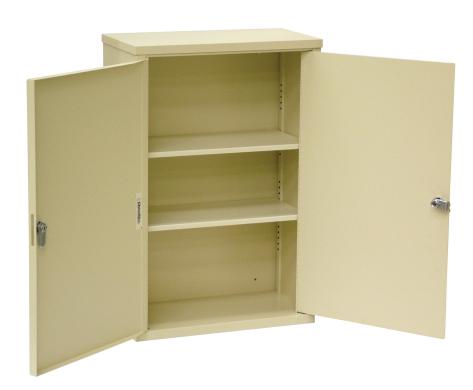

## **Economy Narcotic Cabinet - #182150**

Cabinets is made of heavy gauge steel with a beige powder coated finish and are built to meet schedule 2 drug storage requirements. They have a double door dual flat key locking system to ensure content security. The outside and inner door are secured with a heavy gauge locking cam. Three extra keys are included for each lock. The ambi top of the cabinet lifts so that the unit can be flipped to accommodate left or right outer door access. Its two aluminum shelves are adjustable and increase storage capacity. Pre-drilled holes ensure stable wall attachment. These units are warranted for life & include 1 year on the locks.

- Powder coated steel double door cabinet with 2 shelves
- Ambi top for left/right door access
- Heavy gauge locking cam security
- 3 keys/lock included
- Pre-drilled holes mounting holes
- Measures 15"H by 11'W and 8"D
- Unit Has lifetime Warranty (1 Year On Locks)