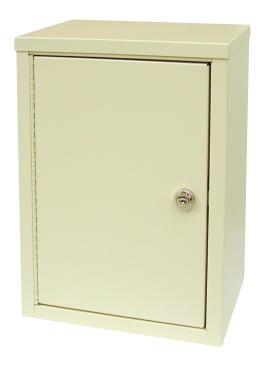

## **Economy Narcotic Cabinet - #182150**

Cabinets is made of heavy gauge steel with a beige powder coated finish and are built to meet schedule 2 drug storage requirements. They have a double door dual flat key locking system to ensure content security. The outside and inner door are secured with a heavy gauge locking cam. Three extra keys are included for each lock. The ambi top of the cabinet lifts so that the unit can be flipped to accommodate left or right outer door access. Its two aluminum shelves are adjustable and increase storage capacity. Pre-drilled holes ensure stable wall attachment. These units are warranted for life & include 1 year on the locks.

- Powder coated steel double door cabinet with 2 shelves
- Ambi top for left/right door access
- Heavy gauge locking cam security
- 3 keys/lock included
- Pre-drilled holes mounting holes
- Measures 15"H by 11'W and 8"D
- Unit Has lifetime Warranty (1 Year On Locks)