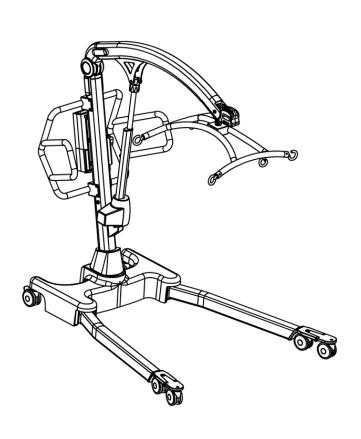

## Sectronic Copy: Reference Only

## Parts Manual Hoyer® Calibre



## Hoyer® Later Copy: Reference Only

| NO | PART NUMBER  | DESCRIPTION                                                  | QTY |
|----|--------------|--------------------------------------------------------------|-----|
| 1  | 0Y0066       | 100mm rear caster (braked)                                   | 2   |
| 2  | 0Y0917       | Straight line steering device                                | 1   |
| 3  | 0Y0073       | 100mm front caster (non-braked) (including wrench)           | 2   |
| 4  | 0Y0871       | Front caster bracket assembly (including casters & fixings)  | 1   |
| 5  | 0Y0889       | Front caster bracket end caps                                | 2   |
| 6  | 0Y0862       | Mast extrusion (including decals)                            | 1   |
| 7  | 0Y0864       | Boom extru