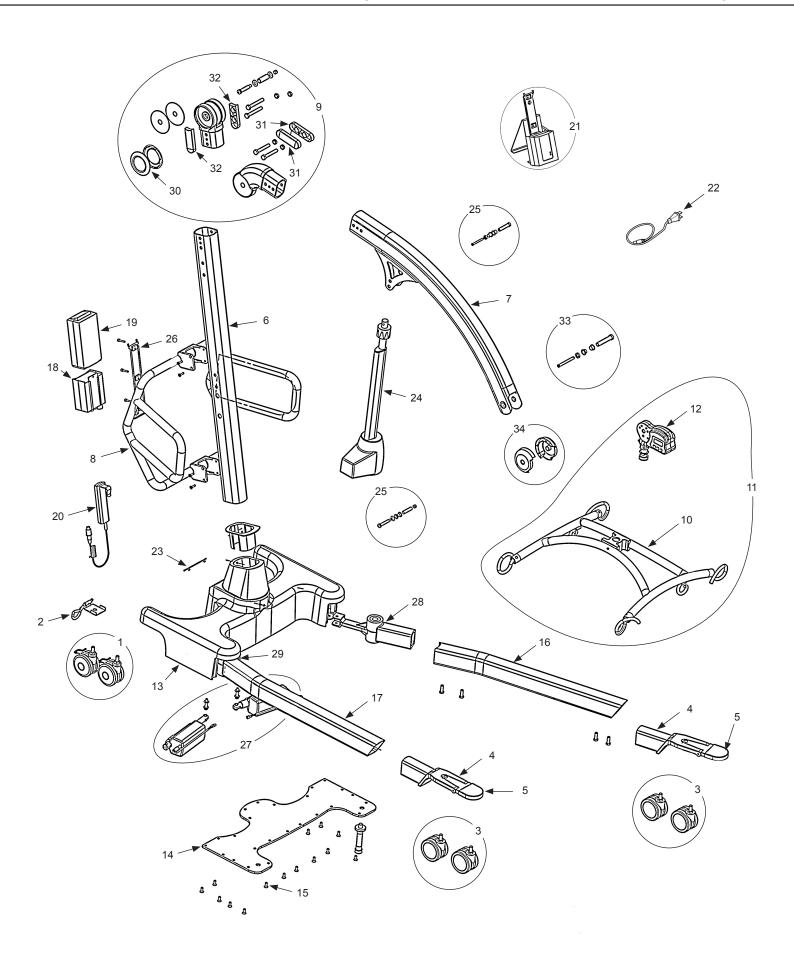

## Hoyer® Later Copy: Reference Only

| NO | PART NUMBER  | DESCRIPTION                                                  | QTY |
|----|--------------|--------------------------------------------------------------|-----|
| 1  | 0Y0066       | 100mm rear caster (braked)                                   | 2   |
| 2  | 0Y0917       | Straight line steering device                                | 1   |
| 3  | 0Y0073       | 100mm front caster (non-braked) (including wrench)           | 2   |
| 4  | 0Y0871       | Front caster bracket assembly (including casters & fixings)  | 1   |
| 5  | 0Y0889       | Front caster bracket end caps                                | 2   |
| 6  | 0Y0862       | Mast extrusion (including decals)                            | 1   |
| 7  | 0Y0864       | Boom extrusion (including decals)                            | 1   |
| 8  | 0Y0865       | Push handle (including fixings)                              | 1   |
| 9  | 0Y0866       | Casted boom to mast pivot joint (including fixings)          | 1   |
| 10 | 0Y0867       | Cradle assembly (no scale) (including decals)                | 1   |
| 11 | 0Y0895       | Cradle and scale assembly                                    | 1   |
| 12 | HOY-SCALE-LP | Hoyer scale - US                                             | 1   |
| 13 | 0Y0868       | Base assembly (including base casting, base plate & fixings) | 1   |
| 14 | 0Y0890       | Base plate                                                   | 1   |
| 15 | 0Y0888       | Base fixings kit                                             | 1   |
| 16 | 0Y0869       | Left leg extrusion (including fixings)                       | 1   |
| 17 | 0Y0870       | Right leg extrusion (including fixings)                      | 1   |
|    | 39001322     | Calibrated control box - Smart™ Monitor                      | 1   |
| 18 | 0Y0873       | Control box - Standard                                       | 1   |
| 19 | 0Y0067       | Battery pack                                                 | 1   |
|    | 11015019     | User handset (Smart™ Monitor only)                           | 1   |
| 20 | 0Y0075       | User handset (Standard control box)                          | 1   |
| -  | 39001369     | Actuator reset handset (Smart™ Monitor only) (not shown)     | 1   |
| 21 | 0Y0053       | Charger and stand assembly (exc. charger lead)               | 1   |
| 22 | 0Y0114       | Charger lead (US)                                            | 1   |
| 23 | 0Y0078       | Foot push pad assembly                                       | 2   |
| 24 | 0Y0875       | Actuator (including power lead - not shown)                  | 1   |
| -  | 0Y0893       | Actuator power lead (not shown)                              | 1   |
| 25 | 0Y0884       | Actuator fixings kit (upper & lower)                         | 1   |
| 26 | 0Y0069       | Battery and controller bracket (inc. fixings)                | 1   |
| 27 | 0Y0877       | Leg opening actuator (inc. fixings)                          | 1   |
| 28 | 0Y0886       | Leg pivot assembly - left hand                               | 1   |
| 29 | 0Y0887       | Leg pivot assembly - right hand                              | 1   |
| 30 | 0Y0880       | Pivot joint caps                                             | 2   |
| 31 | 0Y0882       | Boom to mast pivot - plastic covers                          | 2   |
| 32 | 0Y0883       | Mast to mast pivot - plastic covers                          | 2   |
| 33 | 0Y0885       | Boom to scale quick-release pin kit                          | 1   |
| 34 | 0Y0891       | Boom end plastic caps - black                                | 2   |
| -  | 0Y0881       | Fixings kit - complete (not shown)                           | 1   |
| _  | 0Y0892       | Cradle wear washer kit (not shown)                           | 1   |
| -  | 0Y0894       | Leg actuator limit switch (not shown)                        | 2   |
| -  | 0Y0879       | Decal set (not shown)                                        | 1   |
|    |              |                                                              | +   |
| -  | 0Y0128       | Caster tightening wrench (not shown)                         | 1   |