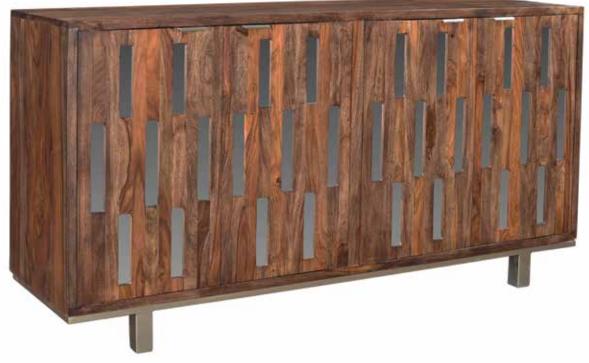

## Joyland

## **Dimensions**:

|                 |     | Overall<br>Width: |     | Weight:  |          | Top Surface<br>Weight Capacity: |
|-----------------|-----|-------------------|-----|----------|----------|---------------------------------|
| 4-Door Credenza | 35" | 59"               | 16" | 143 lbs. | 165 lbs. | 400 lbs.                        |

**Construction:** Hardwood and/or medium-density fiberboard joined together with joinery, glue, nails, staples, screws and/or bolts. Legs are powder-coated welded steel.

Top: Sheesham

Adjustable Shelves: No

Drawer Slides: N/A

Floor Glides: Nylon

Doors: Sheehsam, MDF & Mirror

Tip-Over Restraint Kit Included?: Yes

Warranty: 1 Year

**Certifications:** TSCA Title VI Compliant (formerly CARB II)

## Assembly Required?: No

Finish: Brownstone Nut Brown

Leg Height: 4.5"

Replacement Parts: Door Magnets, Handles Flatpack?: No

▲ WARNING: Do not sit or stand on the unit. Doing so could cause bodily harm to the resident and/or caregiver. NOTE: This unit cannot be customized.