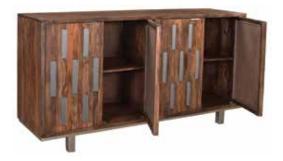

**Construction:** Hardwood and/or medium-density fiberboard joined together with joinery, glue, nails, staples, screws and/or bolts. Legs are powder-coated welded steel.

Top: Sheesham

Adjustable Shelves: No

Drawer Slides: N/A

Floor Glides: Nylon

Doors: Sheehsam, MDF & Mirror

Tip-Over Restraint Kit Included?: Yes

Warranty: 1 Year

**Certifications:** TSCA Title VI Compliant (formerly CARB II)