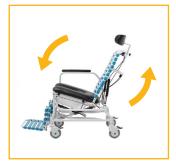

**Anterior and posterior tilt** aid in safe patient handling

Tilting and reclining permit safe and thorough bathing

Length-adjustable lower leg support and depth-adjustable head support provide enhanced comfort