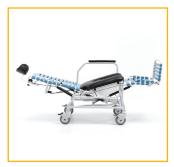

**Anterior and posterior tilt** aid in safe patient handling

Tilting and reclining permit safe and thorough bathing

Length-adjustable lower leg support and depth-adjustable head support provide enhanced comfort