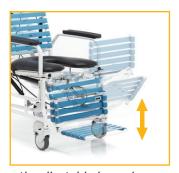

**Anterior and posterior tilt** aid in safe patient handling

Tilting and reclining permit safe and thorough bathing

Length-adjustable lower leg support and depth-adjustable head support provide enhanced comfort