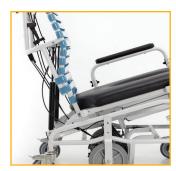

**Anterior and posterior tilt** aid in safe patient handling

Tilting and reclining permit safe and thorough bathing

Length-adjustable lower leg support and depth-adjustable head support provide enhanced comfort

Rust-resistant frame and components with a 10-year warranty