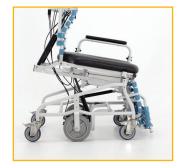

## Revive

## Shower Commode

| Degrees of Tilt         | Up to 12° posterior tilt<br>Up to 10° anterior tilt         |
|-------------------------|-------------------------------------------------------------|
| Degrees of Recline      | <i>Up to 67°</i>                                            |
| Seat Widths             | 18", 22" (45mm, 55mm)                                       |
| Seat Depths             | 18" (45mm)                                                  |
| Weight Capacity         | 400 lbs. (181kg)                                            |
| Lifetime Warranty Frame | 10 years on 16-gauge tubular<br>stainless steel white frame |

**Anterior and posterior tilt** aid in safe patient handling

Tilting and reclining permit safe and thorough bathing

Length-adjustable lower leg support and depth-adjustable head support provide enhanced comfort

Rust-resistant frame and components with a 10-year warranty