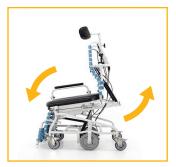

**Anterior and posterior tilt** aid in safe patient handling

Tilting and reclining permit safe and thorough bathing

Length-adjustable lower leg support and depth-adjustable head support provide enhanced comfort

### Bariatric Shower Commode

**Concave back option** accomodates and supports gluteal shelf

**Dynamic tilting and reclining** permits safe and thorough bathing

Anterior and posterior tilt allows for easy user positioning