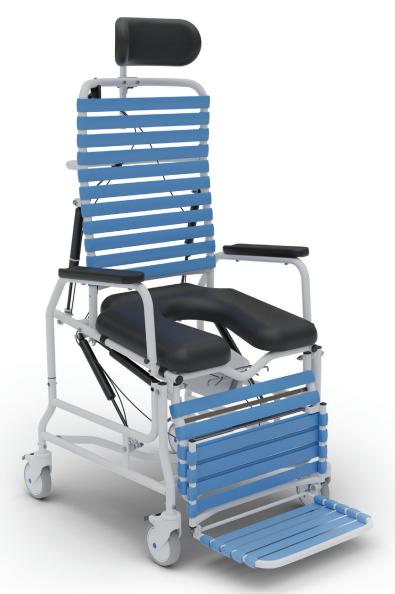

## Revive

## Shower Commode

| Degrees of Tilt         | Up to 12° posterior tilt<br>Up to 10° anterior tilt         |
|-------------------------|-------------------------------------------------------------|
| Degrees of Recline      | <i>Up to 67°</i>                                            |
| Seat Widths             | 18", 22" (45mm, 55mm)                                       |
| Seat Depths             | 18" (45mm)                                                  |
| Weight Capacity         | 400 lbs. (181kg)                                            |
| Lifetime Warranty Frame | 10 years on 16-gauge tubular<br>stainless steel white frame |

**Anterior and posterior tilt** aid in safe patient handling

Tilting and reclining permit safe and thorough bathing

Length-adjustable lower leg support and depth-adjustable head support provide enhanced comfort

Rust-resistant frame and components with a 10-year warranty