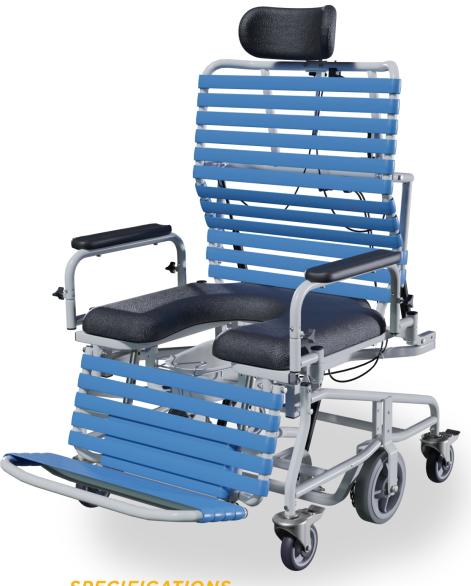

# Revive

### Bariatric Shower Commode

**Concave back option** accomodates and supports gluteal shelf

**Dynamic tilting and reclining** permits safe and thorough bathing

Anterior and posterior tilt allows for easy user positioning

Rust-resistant frame and components are durable and long-lasting

#### **SPECIFICATIONS**

| Degrees of Tilt         | Up to 14º posterior tilt<br>Up to 8º anterior tilt          |
|-------------------------|-------------------------------------------------------------|
| Degrees of Recline      | <i>Up to</i> 65°                                            |
| Seat Widths             | 27", 33" (68mm, 83mm)                                       |
| Seat Depths             | 21", 23" (53mm, 58mm)                                       |
| Weight Capacity         | 800 lbs. (362kg)                                            |
| Lifetime Warranty Frame | 10 years on 16-gauge tubular<br>stainless steel white frame |