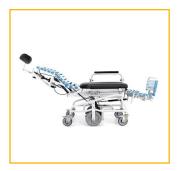

# Revive

### Bariatric Shower Commode

**Concave back option** accomodates and supports gluteal shelf

**Dynamic tilting and reclining** permits safe and thorough bathing

Anterior and posterior tilt allows for easy user positioning

Rust-resistant frame and components are durable and long-lasting