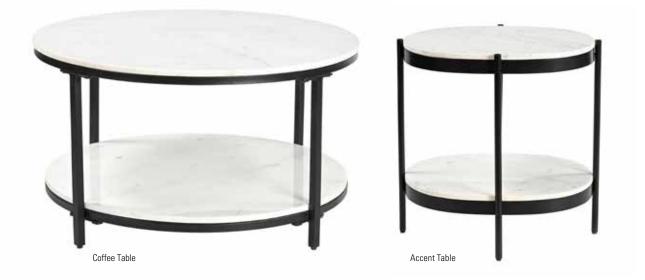

## Logansport

## **Dimensions**:

|              | Overall<br>Height: | Overall<br>Width: | Overall<br>Depth: | Weight:  | Shipping<br>Weight: | Finish:                        |
|--------------|--------------------|-------------------|-------------------|----------|---------------------|--------------------------------|
| Coffee Table | 18"                | 32"               | 32"               | 122 lbs. | 153 lbs.            | Gorman Black &<br>White Marble |
| Accent Table | 23"                | 23"               | 17"               | 59¼ lbs. | 75¾ lbs.            | Gorman Black &<br>White Marble |