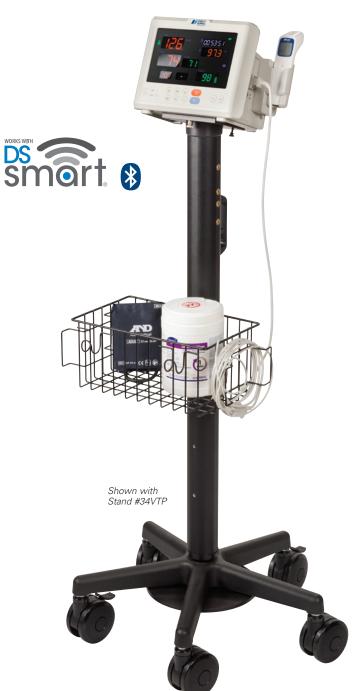

| #3F3K7      | #3F3K7: Attendant® Vital Sign Monitor with IR Thermometer |  |
|-------------|-----------------------------------------------------------|--|
| Accessories |                                                           |  |
| #34VTP      | Rolling Stand with Cord Management and Mounting Plate     |  |
| #BBV11      | X-Small Reusable Blood Pressure Cuff                      |  |
| #BBV08      | Small Reusable Blood Pressure Cuff                        |  |
| #BBV09      | Adult Reusable Blood Pressure Cuff                        |  |
| #BBV12      | Large Reusable Blood Pressure Cuff                        |  |
| #F3360      | NIBP Tube, 1.5 mm with Connector                          |  |
| #BBR43      | Direct Supply Attendant Infrared Non-Contact Thermometer  |  |
| #F3662      | Rechargeable Lithium-Ion Battery, 8 Hours                 |  |
| #F3665      | SpO <sub>2</sub> Sensor, Adult, Reusable                  |  |
| #F3666      | SpO <sub>2</sub> Extension Cable, 3M/14P                  |  |