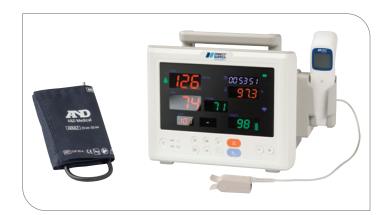

## Attendant<sup>®</sup> Vital Signs Monitor

## Benefits

- Works with DS Smart for EMR/EHR connectivity via Bluetooth
- Affordable Vital Signs monitor with fast & accurate readings completes NIBP readings in under 30 seconds and SpO<sub>2</sub>, pulse rate and non-contact temperature readings in seconds
- Digital display large digital display with adjustable brightness allows for easy reading
- Battery fast-charging lithium-ion battery operates for up to eight hours.
- Includes: 1 regular size adult blood pressure cuff, SPO<sub>2</sub> probe and non-contact IR thermometer

| #3F3K7      | #3F3K7: Attendant® Vital Sign Monitor with IR Thermometer |  |
|-------------|-----------------------------------------------------------|--|
| Accessories |                                                           |  |
| #34VTP      | Rolling Stand with Cord Management and Mounting Plate     |  |
| #BBV11      | X-Small Reusable Blood Pressure Cuff                      |  |
| #BBV08      | Small Reusable Blood Pressure Cuff                        |  |
| #BBV09      | Adult Reusable Blood Pressure Cuff                        |  |
| #BBV12      | Large Reusable Blood Pressure Cuff                        |  |
| #F3360      | NIBP Tube, 1.5 mm with Connector                          |  |
| #BBR43      | Direct Supply Attendant Infrared Non-Contact Thermometer  |  |
| #F3662      | Rechargeable Lithium-Ion Battery, 8 Hours                 |  |
| #F3665      | SpO <sub>2</sub> Sensor, Adult, Reusable                  |  |
| #F3666      | SpO <sub>2</sub> Extension Cable, 3M/14P                  |  |