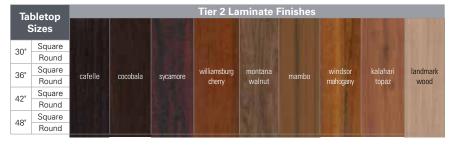

## **Laminate Tabletops with Satin-Smooth Aluminum Edge**

## **Specifications:**

| Laminate<br>Material                   | Edge Profiles                 | Edge<br>Material     | Substrate<br>Material          | Top<br>Thickness | Assembly<br>Required                                            | Mounting<br>Hardware<br>Included                                     | Shipping<br>Details          | Warranty |
|----------------------------------------|-------------------------------|----------------------|--------------------------------|------------------|-----------------------------------------------------------------|----------------------------------------------------------------------|------------------------------|----------|
| High-<br>Pressure<br>Laminate<br>(HPL) | Satin-Smooth<br>Aluminum Edge | Polished<br>Aluminum | Premium Grade<br>Particleboard | 1.25"            | Assembly required to compatible pedestal base (sold separately) | No, mounting<br>hardware sold<br>with base only<br>(sold separately) | Ships in<br>box on<br>pallet | 1-Year   |