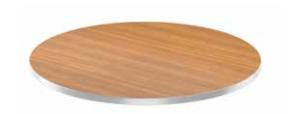

## **Laminate Tabletops with Satin-Smooth Aluminum Edge**

## **Specifications:**

| Laminate<br>Material                   | Edge Profiles                 | Edge<br>Material     | Substrate<br>Material          | Top<br>Thickness | Assembly<br>Required                                            | Mounting<br>Hardware<br>Included                                     | Shipping<br>Details          | Warranty |
|----------------------------------------|-------------------------------|----------------------|--------------------------------|------------------|-----------------------------------------------------------------|----------------------------------------------------------------------|------------------------------|----------|
| High-<br>Pressure<br>Laminate<br>(HPL) | Satin-Smooth<br>Aluminum Edge | Polished<br>Aluminum | Premium Grade<br>Particleboard | 1.25"            | Assembly required to compatible pedestal base (sold separately) | No, mounting<br>hardware sold<br>with base only<br>(sold separately) | Ships in<br>box on<br>pallet | 1-Year   |