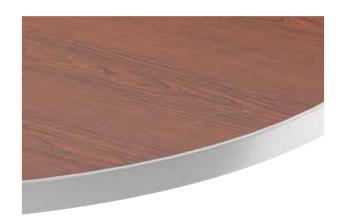

## **Laminate Tabletops with Satin-Smooth Aluminum Edge**

## **Specifications:**

| Laminate<br>Material                   | Edge Profiles                 | Edge<br>Material     | Substrate<br>Material          | Top<br>Thickness | Assembly<br>Required                                            | Mounting<br>Hardware<br>Included                                     | Shipping<br>Details          | Warranty |
|----------------------------------------|-------------------------------|----------------------|--------------------------------|------------------|-----------------------------------------------------------------|----------------------------------------------------------------------|------------------------------|----------|
| High-<br>Pressure<br>Laminate<br>(HPL) | Satin-Smooth<br>Aluminum Edge | Polished<br>Aluminum | Premium Grade<br>Particleboard | 1.25"            | Assembly required to compatible pedestal base (sold separately) | No, mounting<br>hardware sold<br>with base only<br>(sold separately) | Ships in<br>box on<br>pallet | 1-Year   |