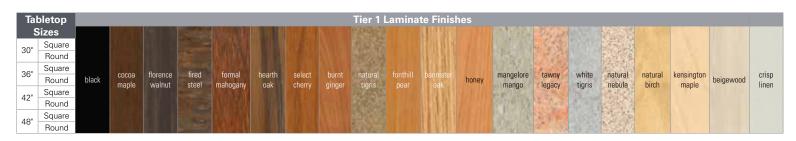

## **Laminate Tabletops with Satin-Smooth Aluminum Edge**

## **Specifications:**

| Laminate<br>Material                   | Edge Profiles                 | Edge<br>Material     | Substrate<br>Material          | Top<br>Thickness | Assembly<br>Required                                            | Mounting<br>Hardware<br>Included                                     | Shipping<br>Details          | Warranty |
|----------------------------------------|-------------------------------|----------------------|--------------------------------|------------------|-----------------------------------------------------------------|----------------------------------------------------------------------|------------------------------|----------|
| High-<br>Pressure<br>Laminate<br>(HPL) | Satin-Smooth<br>Aluminum Edge | Polished<br>Aluminum | Premium Grade<br>Particleboard | 1.25"            | Assembly required to compatible pedestal base (sold separately) | No, mounting<br>hardware sold<br>with base only<br>(sold separately) | Ships in<br>box on<br>pallet | 1-Year   |