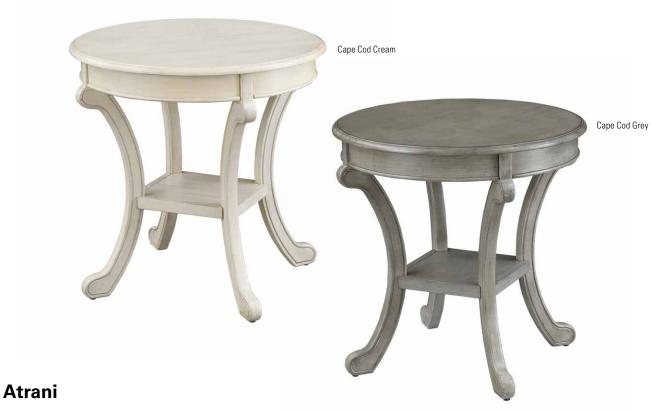

**Dimensions:** 

|              |     | Overall Width: | Overall Depth: | Weight: | Shipping Weight: | Top Surface<br>Weight Capacity: |
|--------------|-----|----------------|----------------|---------|------------------|---------------------------------|
| Accent Table | 26" | 26"            | 26"            | 23 lbs. | 28 lbs.          | 140 lbs.                        |

**Construction:** Hardwood and/or medium density fiberboard joined together with joinery, glue, nails,

staples, screws and/or bolts

Top: Wood

Adjustable Shelves: No Drawer Slides: N/A

Floor Glides: Tack In Plastic

Doors: N/A

Tip-Over Restraint Kit Included?: No

Warranty: 1 Year

**Certifications:** TSCA Title VI Compliant (formerly

CARB II)

**Assembly Required?:** Yes

Finish: Cape Cod Cream, Cape Cod Grey

Leg Height: 9"

Leg Material: Wood

Replacement Parts: Hardware, Shelf

Flatpack?: Yes

 $\triangle$  WARNING: Do not sit or stand on the unit. Doing so could cause bodily harm to the resident and/or caregiver.

NOTE: This unit cannot be customized.