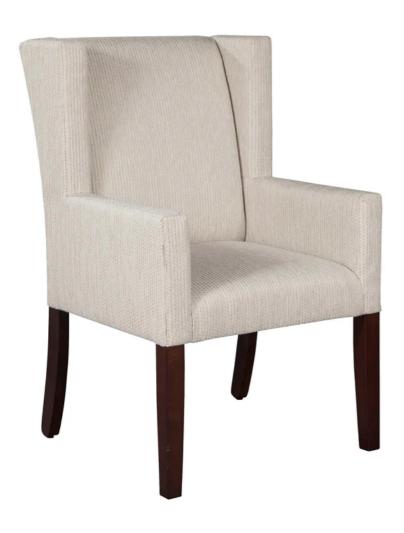

## **Features**

**Exceptional Durability:** Crafted from solid European Beech hardwood for long-lasting strength and resilience.

**Superior Craftsmanship:** Features interlocked mortise and tenon joinery for impeccable stability and reliability.

**Enhanced Stability:** Integrated arms and legs design, complemented by stretcher rails for added structural integrity.

**Easy Maintenance:** Designed for optimum cleanability with a durable anti-microbial lacquer finish.

**Comfort for All:** Senior living foam density ensures ultimate comfort for users of all ages.

## **Technical Details**

Overall Width: 24in.

Overall Depth: 26in.

Overall Height: 39in.

Weight: 34 lbs.

Seat Width: 18.00.

Seat Depth: 17.00.

Seat Height: 19.00.