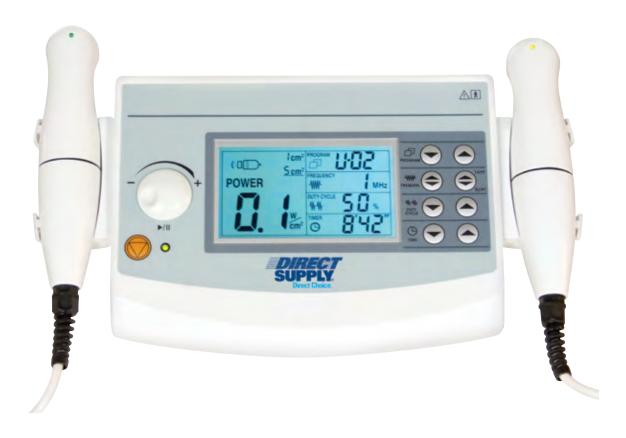

## ► FLAT-RATE SHIPPING - only \$11.50 per shipment!

- Includes two sound heads, 1 cm<sup>2</sup> and 5 cm<sup>2</sup> for more targeted therapy
- Therapist can switch between dual sound heads with the push of a single button
- Fully functional 1 MHz and 3 MHz frequencies
- 10 caregiver-defined presets with pulsed and continuous therapy
- Ergonomic handle design for comfort
- 2-year limited warranty