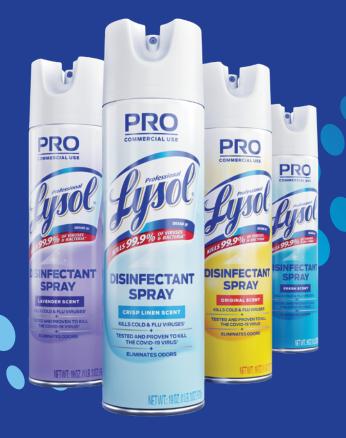

# Nothing Kills More Germs on More Surfaces\*\*

The #1 Disinfectant Spray

### Learn more at LysolProSolutions.com or contact your Sales Professional

| Lysol® Professional Disinfectant Spray | Unit/Case |  |
|----------------------------------------|-----------|--|
| 19 oz Crisp Linen® Scent               | 12        |  |
| 19 oz Original Scent                   | 12        |  |
| 19 oz Fresh Scent                      | 12        |  |
| 19 oz Lavender Scent                   | 12        |  |