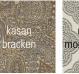

# fast fabrics

Choose from quick-ship fabric and finish options available on dining seating! Select from any of the fabrics below to suit your unique style. Quick-ship dining furniture ships within 10 business days. Contact us today to get started!

#### Wood Finishes