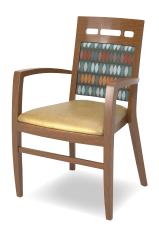

## Maxwell Thomas Kensington Armchair

#C8464 mandalay moroccan silver (back) milwaukee sepia (seat) corduroy (finish)