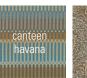

# fast fabrics

Choose from quick-ship fabric and finish options available on dining seating! Select from any of the fabrics below to suit your unique style. Quick-ship dining furniture ships within 10 business days. Contact us today to get started!

#### Vinyl for Chair Seat\*