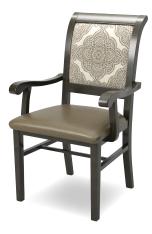

### Maxwell Thomas Scottsdale Armchair

#G1074 rush hour fiesta (back) milwaukee antique (seat) walnut (finish)