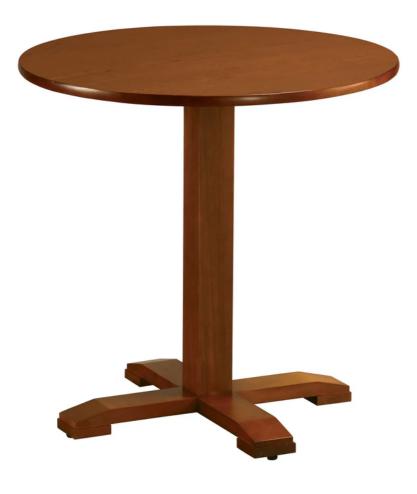

## **Features**

**Durable Design:** Crafted with wood grain High Pressure Laminate (HPL) for a sleek and long-lasting finish.

**Sturdy Construction:** Solid .75" thick top ensures robust support for your needs.

**Sophisticated Style:** Bullnose edge provides a smooth, modern look that enhances any space.

**Stability Guaranteed:** Features a pedestal base for reliable stability and strength.

**Customizable Comfort:** Adjustable floor leveling glides accommodate uneven surfaces effortlessly.

## Technical Details

Overall Width: 30in.

Overall Depth: 30in.

Overall Height: 29in.

Weight: 39 lbs.