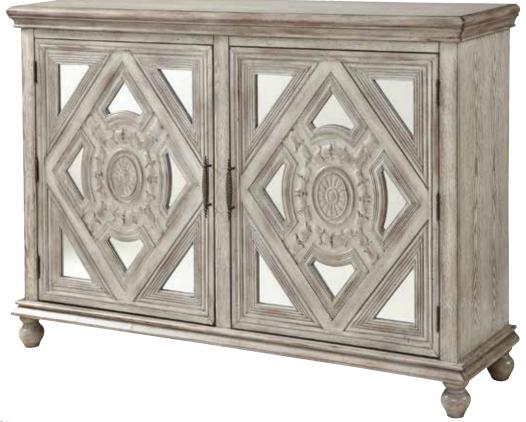

## Arenella

## Dimensions:

|                 | Overall<br>Height: |     | Overall<br>Depth: | Weight:  | Shipping<br>Weight: | Top Surface<br>Weight Capacity: |
|-----------------|--------------------|-----|-------------------|----------|---------------------|---------------------------------|
| 2-Door Credenza | 41"                | 58" | 16"               | 144 lbs. | 176 lbs.            | 110 lbs.                        |

Doors: MDF & Mirror

Tip-Over Restraint Kit Included?: Yes

Warranty: 1 Year

**Certifications:** TSCA Title VI Compliant (formerly CARB II)

## Assembly Required?: Yes

Finish: Francesca Ivory Rub

Leg Height: 4"

**Replacement Parts:** Feet, Levelers, Hinges, Door Magnets, Handles

Flatpack?: No

 $\triangle$  WARNING: Do not sit or stand on the tabletop or lower shelf. Doing so could cause bodily harm to the resident and/or caregiver. NOTE: This unit cannot be customized.