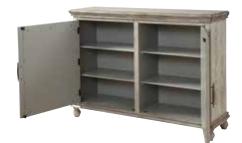

**Construction:** Hardwood and/or medium-density fiberboard joined together with joinery, glue, nails, staples, screws and/or bolts

Top: MDF with Ash Veneers

Adjustable Shelves: No

Drawer Slides: N/A

Floor Glides: Nylon

Doors: MDF & Mirror

Tip-Over Restraint Kit Included?: Yes

Warranty: 1 Year

**Certifications:** TSCA Title VI Compliant (formerly CARB II)