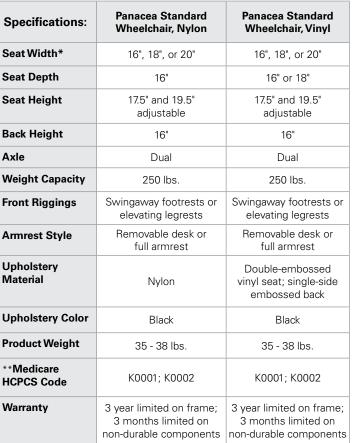

| Panacea Standard Wheelchair, Vinyl |       |                                   |                       |                         |                       |  |  |  |
|------------------------------------|-------|-----------------------------------|-----------------------|-------------------------|-----------------------|--|--|--|
| Width                              | Depth | Removable Desk Length<br>Armrests |                       | Removable Full Armrests |                       |  |  |  |
|                                    |       | Swingaway<br>Footrests            | Elevating<br>Legrests | Swingaway<br>Footrests  | Elevating<br>Legrests |  |  |  |
| 16"                                | 16"   | #2H927                            | #2H816                | #2H904                  | #2H896                |  |  |  |
|                                    | 18"   | #HG270                            | #HG269                | #HG260                  | #HG264                |  |  |  |
| 18"                                | 16"   | #2H928                            | #2H817                | #2H905                  | #2H897                |  |  |  |
|                                    | 18"   | #HG266                            | #HG271                | #HG261                  | #HG265                |  |  |  |
| 20"                                | 16"   | #A0183                            | #A0184                | #GXF21                  | #GXF20                |  |  |  |
|                                    | 18"   | #HG267                            | #HG263                | #HG268                  | #HG262                |  |  |  |

| Panacea Standard Wheelchair, Nylon |       |                                   |                       |                            |                       |  |  |  |  |
|------------------------------------|-------|-----------------------------------|-----------------------|----------------------------|-----------------------|--|--|--|--|
| Width                              | Depth | Removable Desk Length<br>Armrests |                       | Removable<br>Full Armrests |                       |  |  |  |  |
|                                    |       | Swingaway<br>Footrests            | Elevating<br>Legrests | Swingaway<br>Footrests     | Elevating<br>Legrests |  |  |  |  |
| 16"                                | 16"   | #GXF13                            | #GXF12                | -                          | -                     |  |  |  |  |
| 18"                                | 16"   | #GXF17                            | #GXF16                | #GXF15                     | #GXF14                |  |  |  |  |
| 20"                                | 16"   | #GXF19                            | #GXF18                | -                          | -                     |  |  |  |  |