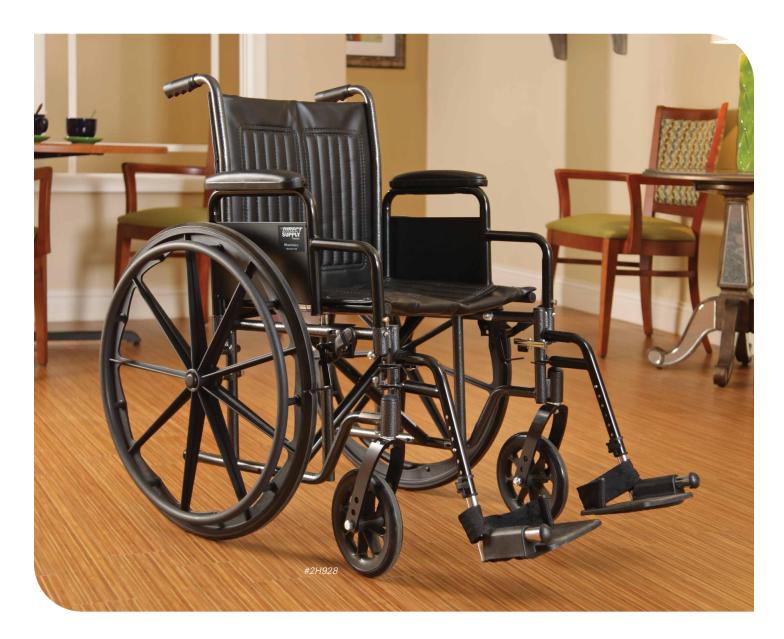

# Panacea® Standard Wheelchair

#### Easy, Tool-Free Adjustments

• Includes your choice of swingaway footrests or elevating legrests

#### Easy Transfers

• Removable armrest allows you to move them out of the way

#### Convenient Storage

Carrying pocket on backrest provides additional convenient storage

## Increased Wheelchair Lifespan

 Stronger, built-to-last mag wheels with molded contours and a durable, powdercoated steel frame