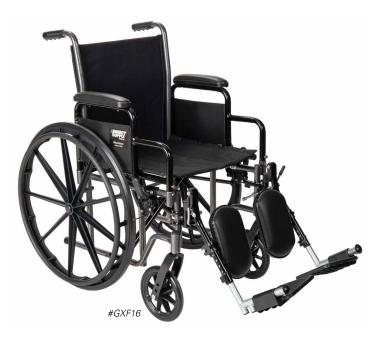

| Panacea Standard Wheelchair, Nylon |       |                                   |                       |                            |                       |  |  |  |  |
|------------------------------------|-------|-----------------------------------|-----------------------|----------------------------|-----------------------|--|--|--|--|
| Width                              | Depth | Removable Desk Length<br>Armrests |                       | Removable<br>Full Armrests |                       |  |  |  |  |
|                                    |       | Swingaway<br>Footrests            | Elevating<br>Legrests | Swingaway<br>Footrests     | Elevating<br>Legrests |  |  |  |  |
| 16"                                | 16"   | #GXF13                            | #GXF12                | -                          | -                     |  |  |  |  |
| 18"                                | 16"   | #GXF17                            | #GXF16                | #GXF15                     | #GXF14                |  |  |  |  |
| 20"                                | 16"   | #GXF19                            | #GXF18                | -                          | -                     |  |  |  |  |