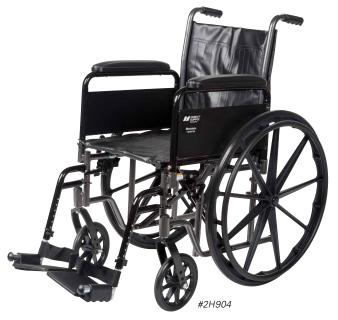

| Panacea Standard Wheelchair, Vinyl |       |                                   |                       |                         |                       |  |  |  |
|------------------------------------|-------|-----------------------------------|-----------------------|-------------------------|-----------------------|--|--|--|
| Width                              | Depth | Removable Desk Length<br>Armrests |                       | Removable Full Armrests |                       |  |  |  |
|                                    |       | Swingaway<br>Footrests            | Elevating<br>Legrests | Swingaway<br>Footrests  | Elevating<br>Legrests |  |  |  |
| 16"                                | 16"   | #2H927                            | #2H816                | #2H904                  | #2H896                |  |  |  |
|                                    | 18"   | #HG270                            | #HG269                | #HG260                  | #HG264                |  |  |  |
| 18"                                | 16"   | #2H928                            | #2H817                | #2H905                  | #2H897                |  |  |  |
|                                    | 18"   | #HG266                            | #HG271                | #HG261                  | #HG265                |  |  |  |
| 20"                                | 16"   | #A0183                            | #A0184                | #GXF21                  | #GXF20                |  |  |  |
|                                    | 18"   | #HG267                            | #HG263                | #HG268                  | #HG262                |  |  |  |