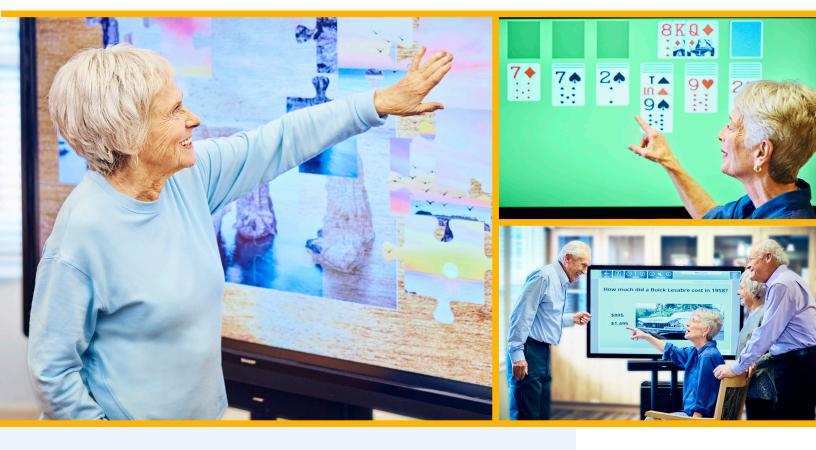

## **Large Screen Systems**

Larger Screens for an Enhanced Resident Experience

Bring the enjoyment and engagement of iN2L's 4,000+ content items to residents on an easy-to-see-and-touch big screen. Perfect for ensuring maximum visibility and engagement in both group activities and individual interactions, our large screen systems offer:

- · Icons that are larger and easier for residents to see
- · Content that is easier for residents to touch and interact with accurately
- · Larger screens to promote reaching and moving as part of activities
- Full functionality as a TV
- · Flexibility as a wall-mounted or movable system

## Over 4,000 Content Items Support the Core Dimensions of Wellness

Person-Centered

Social

Cognitive

**Physical** 

**Emotional** 

**Spiritual** 