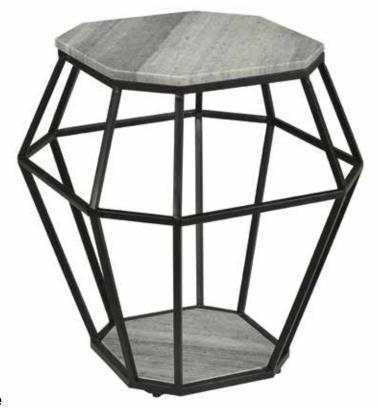

## **Tarifa Accent Table**

**Construction:** Base is powder-coated welded steel bolted to the top panel.

Top: Marble

Adjustable Shelves: No

Drawer Slides: N/A

Floor Glides: Leveler Plastic

Doors: N/A

Tip-Over Restraint Kit Included?: No

Warranty: 1 Year

**Certifications:** TSCA Title VI Compliant (formerly CARB II)

Assembly Required?: No Finish: Whispy Grey Marble & Black Powder Coat

Leg Height: 0" Leg Material: Metal

Replacement Parts: N/A