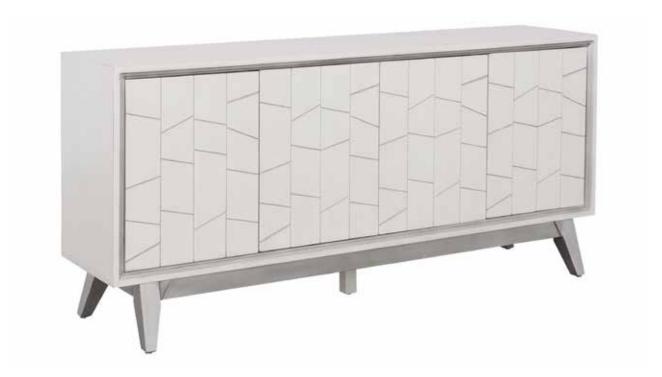

## **General Trias**

## **Dimensions:**

|                    | Overall<br>Height: | Overall Width: | Overall Depth: | Weight:  | Shipping<br>Weight: | Finish:                  |
|--------------------|--------------------|----------------|----------------|----------|---------------------|--------------------------|
| Four Door Credenza | 33"                | 68"            | 16"            | 150 lbs. | 168 lbs.            | Summit White<br>& Silver |