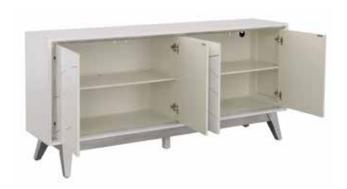

## **Dimensions:**

|                    | Overall<br>Height: | Overall Width: | Overall Depth: | Weight:  | Shipping<br>Weight: | Finish:                  |
|--------------------|--------------------|----------------|----------------|----------|---------------------|--------------------------|
| Four Door Credenza | 33"                | 68"            | 16"            | 150 lbs. | 168 lbs.            | Summit White<br>& Silver |