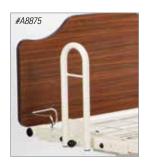

## 3 ADD ACCESSORIES

#A2947 Assist Device, Set of 2

#A8874 Soft Touch Assist Device, Set of 2

#A8875 Pivoting Assist Device

#B9G93 Zero Opening Assist

#A8878 4"L Extension Kit for Panacea 1750 & 2000

#3JR70 Width Extension Kit with Laminate Panels, 42"W, Walnut