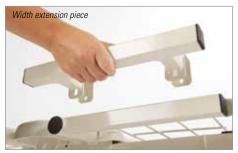

# Benefits

- Auto Contour helps maintain proper resident position during position changes to help avoid shearing
- Pendant features comfort chair button to help keep the resident's hips and shoulders aligned when in the seated position while also, providing several clinical benefits
- Optional width and length extension kits allow you to re-size an existing bed from 35" to 39" or 42" and from 80" to 84", helping you meet the needs of different residents easily and affordably
- · Mattress keepers help prevent mattress from shifting

## 3 ADD ACCESSORIES

#A2947 Assist Device, Set of 2

#A8874 Soft Touch Assist Device, Set of 2

#A8875 Pivoting Assist Device

#B9G93 Zero Opening Assist

#A8878 4"L Extension Kit for Panacea 1750 & 2000

#3JR70 Width Extension Kit with Laminate Panels, 42"W, Walnut