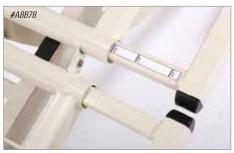

## 3 ADD ACCESSORIES

#A2947 Assist Device, Set of 2

#A8874 Soft Touch Assist Device, Set of 2

#A8875 Pivoting Assist Device

#B9G93 Zero Opening Assist

#A8878 4"L Extension Kit for Panacea 1750 & 2000

#3JR70 Width Extension Kit with Laminate Panels, 42"W, Walnut