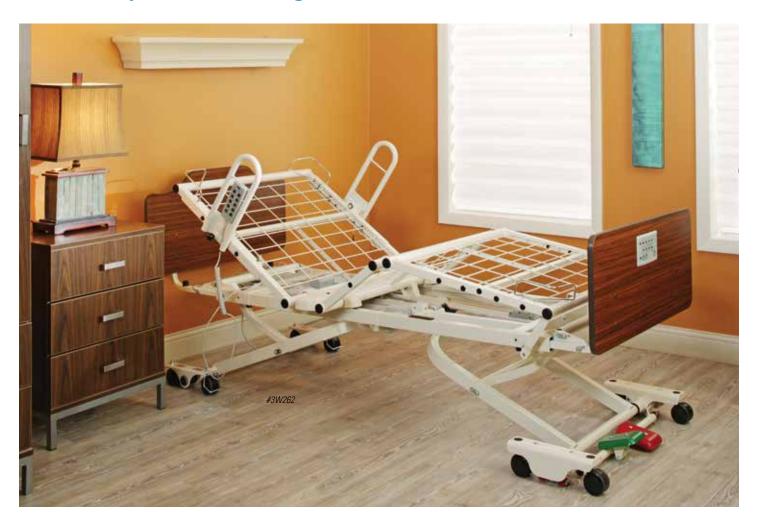

# Direct Supply® Panacea® 1750 Adjustable-Height Low Bed

# Benefits

- Auto Contour helps maintain proper resident position during position changes to help avoid shearing
- Pendant features comfort chair button to help keep the resident's hips and shoulders aligned when in the seated position while also, providing several clinical benefits
- Optional width and length extension kits allow you to re-size an existing bed from 35" to 39" or 42" and from 80" to 84", helping you meet the needs of different residents easily and affordably
- · Mattress keepers help prevent mattress from shifting

- Easy assembly can be assembled in less than 30 minutes with the use of minimal tools
- Directional casters are located at the head of the bed
- Optional trapeze is available to help you provide proper resident repositioning
- Optional one-step safety lock at foot of bed is easily accessible for caregivers and secu res bed at any height
- Optional staff control allows the bed to easily transition to Trendelenburg and Reverse Trendelenburg positions
- Optional staff control is integrated in the foot panel and allows for select functions to be locked out

## 1 SELECT YOUR BED

#A8801 Mobile-at-Any-Height Bed

#A8810 Mobile-at-Any-Height Bed with Safety Lock