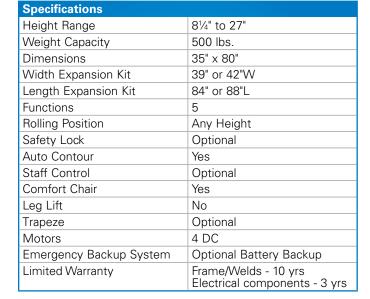

# Direct Supply® Panacea® 1750 Adjustable-Height Low Bed

# Panacea® 1750 Adjustable-Height Low Bed