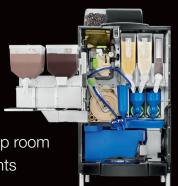

### TECHNICAL INNOVATIONS

- 7" HD Touchscreen
- Z4000 brew group for espresso and regular coffee
- Optional LTE Connectivity
- Flexible recipes customization
- Wide and easy to clean cup room
- Reliable internal components

## $C \wedge P \wedge C \mid T \vee T$

| COFFEE BEANS              | 2.3 lb        |
|---------------------------|---------------|
| MILK                      | 2.0 lb        |
| CHOCOLATE                 | 3.0 lb        |
| SOLUBLE DECAF OR CHAI TEA | 0.7 lb        |
| FRENCH VANILLA            | 3.0 lb        |
| GROUND COFFEE             | 2.2 lb        |
| CUP SIZES                 | 0.75 to 16 oz |