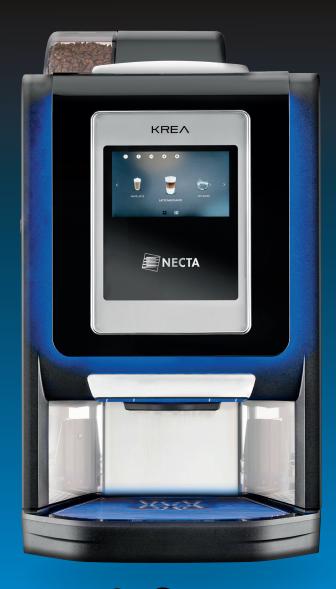

### KREA TOUCH: DISTINCTIVE, MODERN, ELEGANT

Krea Touch is the most technologically advanced and elegant model of the Necta family. Appealing design, decorative LED lights, chrome frames, shiny black surfaces and unrivalled performance make Krea Touch the ideal solution for any coffee environment. The wide touchscreen and the user friendly interface allow a high number of selections, flexible and customized recipes management, customers branding and even promotional videos management.

### TECHNICAL INNOVATIONS

- 7" HD Touchscreen
- Z4000 brew group for espresso and regular coffee
- Optional LTE Connectivity
- Flexible recipes customization
- Wide and easy to clean cup room
- Reliable internal components