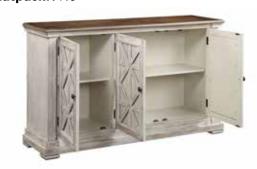

**Construction:** Nailed & Glued **Top:** MDF and Acacia Veneer

Door: MDF & Resin (White); MDF & Mirror (Teal); MDF

& Glass (Black)

Adjustable Shelves: No

**Drawer Slides:** No

Floor Glides: Leveler Plastic

Doors: 3

Tip-Over Restraint Kit Included?: Yes

Warranty: 1 Year

Certifications: TSCA Title VI Compliant

**Assembly Required?:** No

Finish: Gates Burnished White; Gates Burnished Black

or Gates Burnished Teal