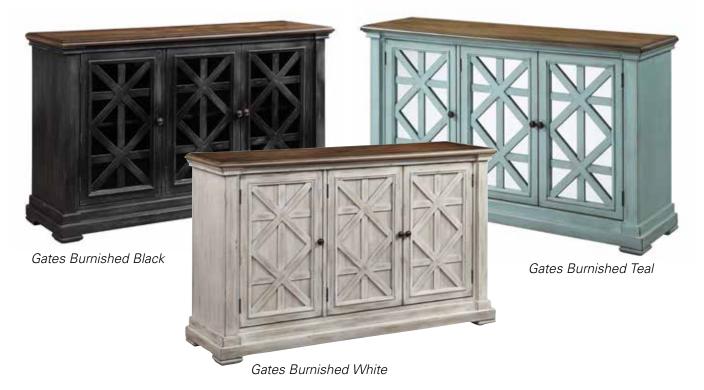

**Construction:** Nailed & Glued **Top:** MDF and Acacia Veneer

Door: MDF & Resin (White); MDF & Mirror (Teal); MDF

& Glass (Black)

Adjustable Shelves: No

**Drawer Slides:** No

Floor Glides: Leveler Plastic

Doors: 3

Tip-Over Restraint Kit Included?: Yes

Warranty: 1 Year

Certifications: TSCA Title VI Compliant

**Assembly Required?:** No

Finish: Gates Burnished White; Gates Burnished Black

or Gates Burnished Teal