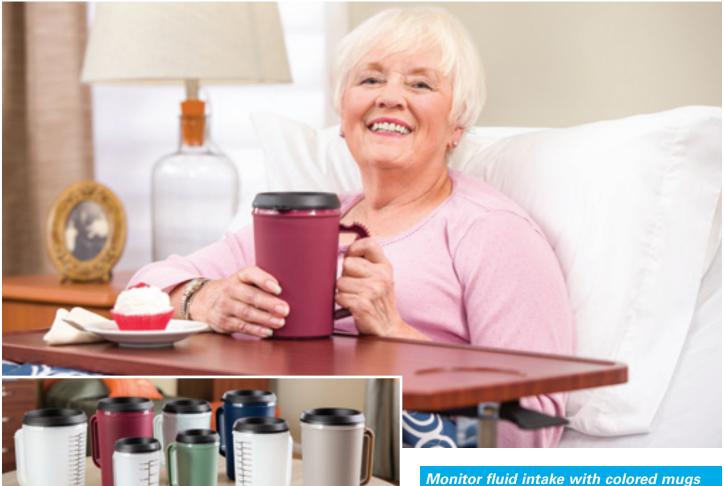

### »Ships in 2 days or less!

- Uniform style: color-matching handle with thumb grip and black lid with two openings (one for a straw and one to sip through)
- Straws sold separately
- Hand wash or high-temperature (185°F) dishwasher safe
- 6 colors: granite, cranberry, navy, taupe, moss, clear (graduated)

12 oz. 22 oz. 34 oz. Cranberry\* #29Y68 #29Y80 #29Y74 Taupe\* #29Y69 #29Y81 #29Y75 Moss\* #29Y70 #29Y82 #29Y76 Navy\* #29Y71 #29Y83 #29Y77 Granite\* #29Y72 #29Y84 #29Y78 Clear with Graduated Marks #29Y73 #29Y85 #29Y79

Use one colored mug for the morning and a different color for the afternoon. This will help your staff know how much water has been consumed during each period of time and ensure your residents always have fresh water in their mug throughout the day.