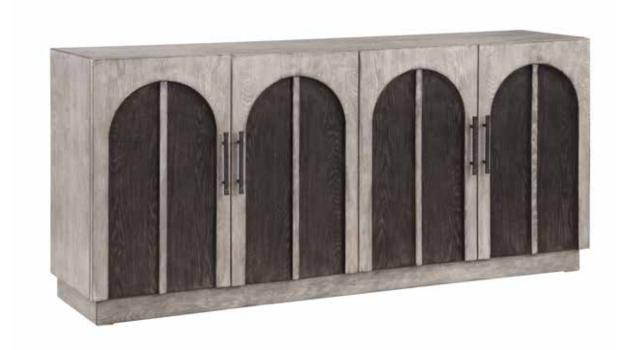

## Kamenz

## **Dimensions:**

|                    | Overall<br>Height: | Overall Width: | Overall<br>Depth: | Weight:   | Shipping Weight: | Finish:                    |
|--------------------|--------------------|----------------|-------------------|-----------|------------------|----------------------------|
| Four Door Credenza | 32½"               | 70"            | 18"               | 156¾ lbs. | 177 lbs.         | Edgecomb<br>Weathered Grey |