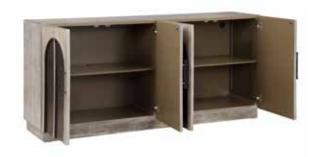

## Kamenz

## **Dimensions:**

|                    | Overall<br>Height: | Overall Width: | Overall<br>Depth: | Weight:   | Shipping Weight: | Finish:                    |
|--------------------|--------------------|----------------|-------------------|-----------|------------------|----------------------------|
| Four Door Credenza | 32½"               | 70"            | 18"               | 156¾ lbs. | 177 lbs.         | Edgecomb<br>Weathered Grey |