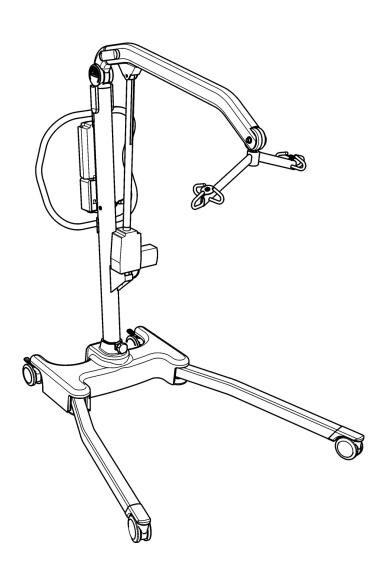

## **Parts Manual**

Oxford® Presence



## Oxford® Reference Only

| NO | PART NUMBER | DESCRIPTION                                                                                                                         | QTY |
|----|-------------|-------------------------------------------------------------------------------------------------------------------------------------|-----|
| 1  | 0Y0066      | 100mm rear castor (braked)                                                                                                          | 2   |
| 2  | 0Y0263      | Straight-line steering device                                                                                                       | 1   |
| 3  | 0Y0073      | 100mm front castor (non-braked) (inc. load bearing washer and tightening wrench - wrench not shown)