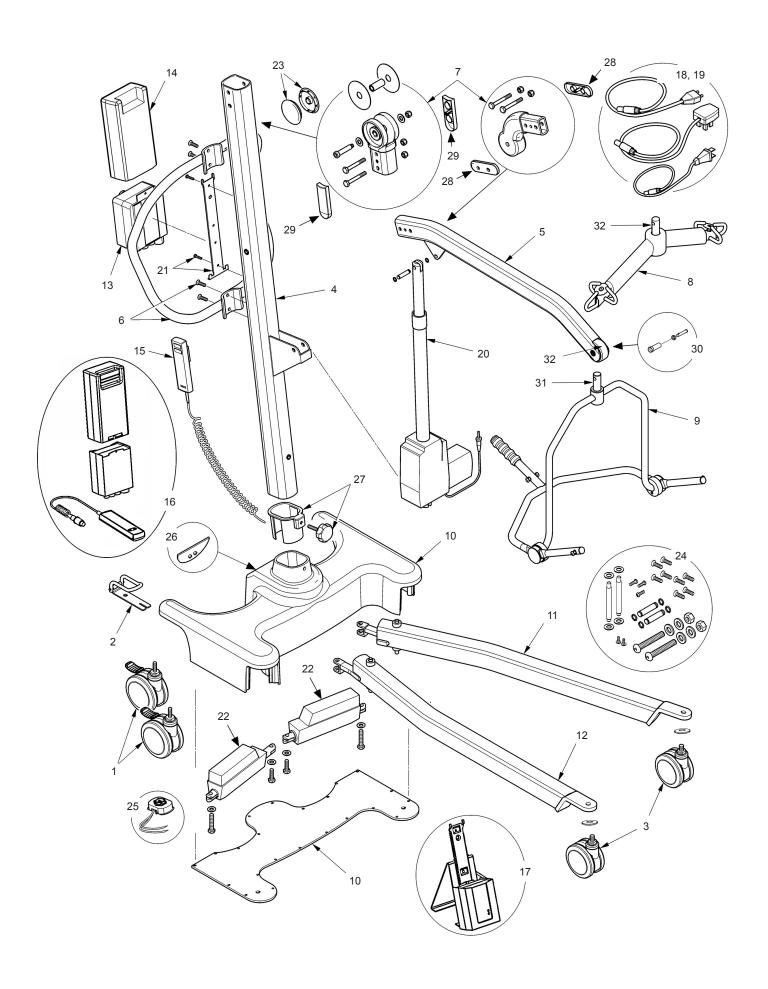

## Oxford® Reference Only

| NO | PART NUMBER | DESCRIPTION                                                                                                                         | QTY |
|----|-------------|-------------------------------------------------------------------------------------------------------------------------------------|-----|
| 1  | 0Y0066      | 100mm rear castor (braked)                                                                                                          | 2   |
| 2  | 0Y0263      | Straight-line steering device                                                                                                       | 1   |
| 3  | 0Y0073      | 100mm front castor (non-braked) (inc. load bearing washer and tightening wrench - wrench not shown)                                 | 2   |
| 4  | 0Y0082      | Mast extrusion (inc. labels) (OXF-PRESENCE models only)                                                                             | 1   |
|    | 0YJH009390  | Mast extrusion (OXF-PRESENCE-S models only)                                                                                         | 1   |
| 5  | 0Y0083      | Boom extrusion (inc. boom end caps and labels, except product name label)                                                           | 1   |
| 6  | 0Y0084      | Push handle assembly (inc. fixings)                                                                                                 | 1   |
| 7  | 0Y0089      | Casted boom to mast pivot joint (inc. connection bolts/fixings/spacers)                                                             | 1   |
| 8  | 0Y0048      | Spreader bar assembly complete (6-point)                                                                                            | 1   |
| 9  | 0Y0050      | Cradle assembly complete (4-point)                                                                                                  | 1   |
| 10 | 0Y0080      | Base assembly (inc. base casting, bottom plate and labels, not internal parts)                                                      | 1   |
| 11 | 0Y0085      | Left leg extrusion (inc. fixings)                                                                                                   | 1   |
| 12 | 0Y0086      | Right leg extrusion (inc. fixings)                                                                                                  | 1   |
| -  | 39001310    | Low legs kit (not shown)                                                                                                            | 1   |
| 13 | 39001370    | Control box - Smart™ Monitor                                                                                                        | 1   |
|    | 0Y0074      | Control box - Standard                                                                                                              | 1   |
| 14 | 0Y0067      | Battery pack                                                                                                                        | 1   |
| 15 | 39001309    | User handset (Smart™ Monitor only)                                                                                                  | 1   |
|    | 0Y0075      | User handset (Standard control box)                                                                                                 | 1   |
| -  | 39001368    | Calibration handset (Smart™ Monitor only) (not shown)                                                                               | 1   |
| -  | 39001369    | Actuator reset handset (Smart™ Monitor only) (not shown)                                                                            | 1   |
| 16 | 39001316    | Smart™ Monitor retrofit kit (inc. control box, battery and user handset)                                                            | 1   |
| 17 | 0Y0053      | Charger and stand assembly (without charger lead)                                                                                   | 1   |
| 18 | 0Y0071      | Charger lead (UK)                                                                                                                   | 1   |
| 19 | 0Y0072      | Charger lead (EU)                                                                                                                   | 1   |
| 20 | 0Y0087      | Actuator (LA34) - 400mm stroke (inc. location pins, sleeves, washers, circlips and labels) (OXF-PRESENCE models only)               | 1   |
| 20 | 11014708    | Actuator (LA44) - 400mm stroke (inc. location pins, sleeves, washers, circlips and labels) (OXF-PRESENCE-S models only) (not shown) | 1   |
| -  | 39001314    | Actuator fixing kit (OXF-PRESENCE-S models only) (not shown)                                                                        | 1   |
| -  | 11013922    | Actuator (LA44) power lead (not shown)                                                                                              | 1   |
| 21 | 0Y0069      | Battery and controller bracket (inc. fixings)                                                                                       | 1   |
| 22 | 0Y0081      | Leg opening actuator - 30mm stroke (inc. bolts and fixings)                                                                         | 1   |
| 23 | 0Y0126      | Pivot caps                                                                                                                          | 2   |
| 24 | 0Y0088      | Fixings kit (all bolts, screws and fixings)                                                                                         | 1   |
| 25 | 0Y0077      | Mast to base electrical connection kit (inc. wires)                                                                                 | 1   |
| -  | 0Y0129      | Base to actuator electrical connection kit (inc. wires) (not shown)                                                                 | 1   |
| 26 | 0Y0078      | Foot push pad assembly complete                                                                                                     | 2   |
| 27 | 0Y0079      | Mast locking knob assembly (inc. plastic base insert)                                                                               | 1   |
| 28 | 0Y0108      | Boom to mast pivot plastic caps                                                                                                     | 2   |
| 29 | 0Y0076      | Mast side caps                                                                                                                      | 2   |
| 30 | 0Y0750      | Quick release pin kit                                                                                                               | 1   |
| 31 | 0Y0380      | Spreader bar washer and o-ring spares kit                                                                                           | 1   |
| 32 | 0Y0728      | Boom end plastic cap                                                                                                                | 1   |
|    | 0Y0128      | Castor tightening wrench (not shown)                                                                                                | 1   |
| -  | 0Y0091      | Decal set (exc. serial number labels) (not shown)                                                                                   | 1   |
| -  | 0Y0070      | Handset clip (not shown)                                                                                                            | 2   |