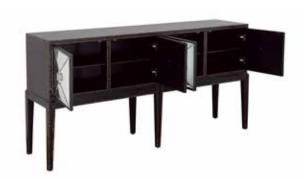

## Rocklea

## **Dimensions:**

|                   | Overall<br>Height: | Overall Width: |     | Weight:  | Shipping<br>Weight: | Top Surface<br>Weight Capacity: | Finish:                    |
|-------------------|--------------------|----------------|-----|----------|---------------------|---------------------------------|----------------------------|
| Four Door Console | 36"                | 70"            | 16" | 128 lbs. | 147 lbs.            | 250 lbs.                        | Nocturne<br>Textured Black |