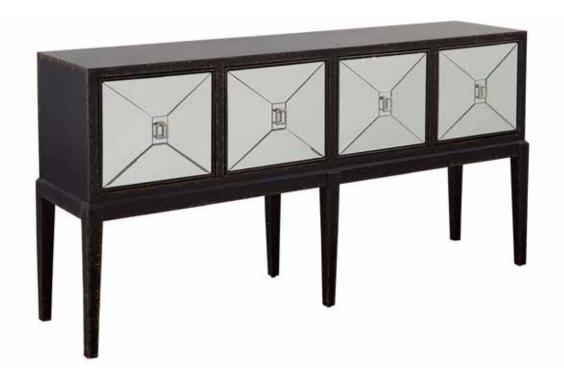

## Rocklea

## **Dimensions:**

|                   | Overall<br>Height: | Overall Width: |     | Weight:  | Shipping<br>Weight: | Top Surface<br>Weight Capacity: | Finish:                    |
|-------------------|--------------------|----------------|-----|----------|---------------------|---------------------------------|----------------------------|
| Four Door Console | 36"                | 70"            | 16" | 128 lbs. | 147 lbs.            | 250 lbs.                        | Nocturne<br>Textured Black |