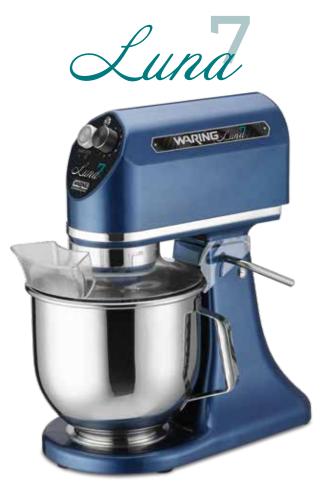

#### **MAIN FEATURES**

- Large, 7-quart stainless steel bowl with stainless steel handle
- Heavy duty, 1/2 HP motor
- Front-mounted controls and LED power light
- 11 mixing speeds with variable speed control dial
- Removable, clear-view splash guard with feed chute
- Tilt-back head for easy removal of attachments and cleaning
- Heavy-duty head-lift/release lever
- Gear driven, permanent lube transmission
- Thermal overload protection
- Includes stainless steel bowl, chef's whisk, dough hook and aluminum mixing paddle
- Dishwasher-safe accessories
- Non-slip rubber feet

SALES FEATURES

• Limited Two-Year Motor Warranty, One Year Parts & Labor

Equipped with a powerful, <sup>1</sup>/<sub>2</sub> HP motor, this

and desserts. Power through batters, mashed

potatoes, and more. The variable control with 11 mixing speeds ensures efficiency and versatility.

heavy-duty, 7 gt. planetary mixer is perfect for food-

service operations in need of a dependable mixing solution. Quickly mix ingredients for baked goods

The tilt-back head makes it easy to add and remove

# 7-Quart Planetary Mixer WSM7L