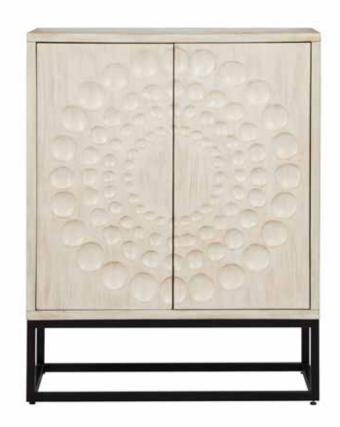

## Readstown

## **Dimensions:**

|                      | Overall<br>Height: | Overall Width: | Overall<br>Depth: | Weight:  | Shipping<br>Weight: | Top Surface<br>Weight Capacity: | Finish:            |
|----------------------|--------------------|----------------|-------------------|----------|---------------------|---------------------------------|--------------------|
| Two Door Bar Cabinet | 44"                | 34"            | 16"               | 115 lbs. | 129 lbs.            | 250 lbs.                        | Hotchkiss<br>Cream |