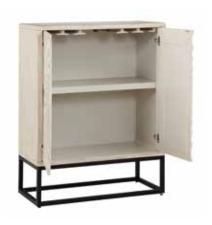

**Construction:** Glued & Nailed **Top:** MDF & Pine Veneer

Floor Glides: Nylon

Adjustable Shelves: Yes

Tip-Over Restraint Kit Included?: Yes

Warranty: 1 year

**Certifications:** TSCA Title VI Compliant

(Formerly CARB II Compliant)