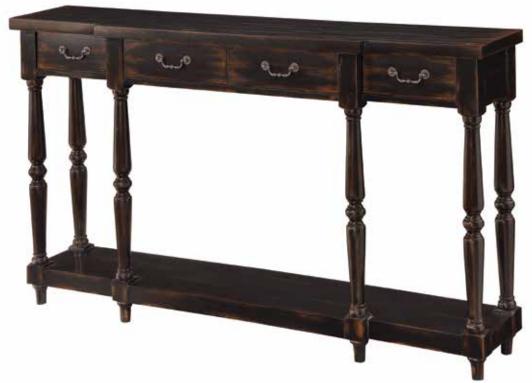

## Castelbuono

## **Dimensions:**

|                        |        |     | Overall Depth: |         |         | Top Surface<br>Weight Capacity: |
|------------------------|--------|-----|----------------|---------|---------|---------------------------------|
| 4-Drawer Console Table | 341/2" | 60" | 12"            | 53 lbs. | 64 lbs. | 135 lbs.                        |

Finish: Apperson Black Rub-through

Leg Height: 3"

Replacement Parts: Legs, Feet, Handles

Flatpack?: Yes

 $\triangle$  WARNING: Do not sit or stand on the unit. Doing so could cause bodily harm to the resident and/or caregiver.