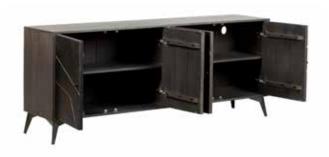

## **Port Hedland**

## **Dimensions:**

|                    | Overall | Overall | Overall | Shipping |          |            |
|--------------------|---------|---------|---------|----------|----------|------------|
|                    | Height: | Width:  | Depth:  | Weight:  | Weight:  | Finish:    |
| Four Door Credenza | 29"     | 70"     | 17"     | 151 lbs. | 167 lbs. | Manor Grey |