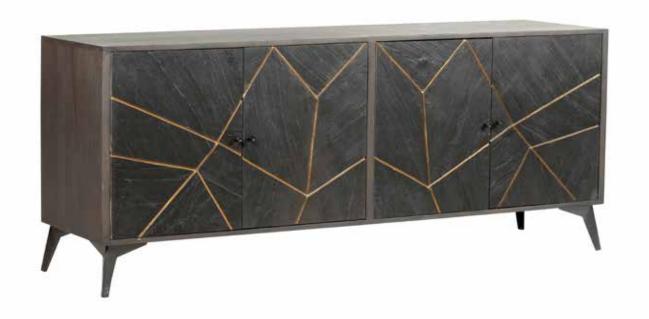

## **Port Hedland**

## **Dimensions:**

|                    | Overall | Overall | Overall | Shipping |          |            |
|--------------------|---------|---------|---------|----------|----------|------------|
|                    | Height: | Width:  | Depth:  | Weight:  | Weight:  | Finish:    |
| Four Door Credenza | 29"     | 70"     | 17"     | 151 lbs. | 167 lbs. | Manor Grey |