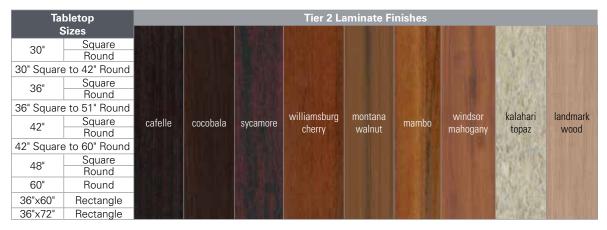

| Tabletop                |                         | Tier 1 Laminate Finishes |                             |                            |             |                |                        |                                                                                                                                                                                                                                                                                                                                                                                                                                                                                                                                                                                                                                                                                                                                                                                                                                                                                                                                                                                                                                                                                                                                                                                                                                                                                                                                                                                                                                                                                                                                                                                                                                                                                                                                                                                                                                                                                                                                                                                                                                                                                                                                |           |                         |           |                |
|-------------------------|-------------------------|--------------------------|-----------------------------|----------------------------|-------------|----------------|------------------------|--------------------------------------------------------------------------------------------------------------------------------------------------------------------------------------------------------------------------------------------------------------------------------------------------------------------------------------------------------------------------------------------------------------------------------------------------------------------------------------------------------------------------------------------------------------------------------------------------------------------------------------------------------------------------------------------------------------------------------------------------------------------------------------------------------------------------------------------------------------------------------------------------------------------------------------------------------------------------------------------------------------------------------------------------------------------------------------------------------------------------------------------------------------------------------------------------------------------------------------------------------------------------------------------------------------------------------------------------------------------------------------------------------------------------------------------------------------------------------------------------------------------------------------------------------------------------------------------------------------------------------------------------------------------------------------------------------------------------------------------------------------------------------------------------------------------------------------------------------------------------------------------------------------------------------------------------------------------------------------------------------------------------------------------------------------------------------------------------------------------------------|-----------|-------------------------|-----------|----------------|
| Sizes                   |                         | 1 (6)                    | 2388                        | BANKS IN                   | 1 2 3 3 7 7 | NA CORPORATION | R VELDER               | T4-33-97 (2009)                                                                                                                                                                                                                                                                                                                                                                                                                                                                                                                                                                                                                                                                                                                                                                                                                                                                                                                                                                                                                                                                                                                                                                                                                                                                                                                                                                                                                                                                                                                                                                                                                                                                                                                                                                                                                                                                                                                                                                                                                                                                                                                |           |                         |           |                |
| 30"                     | Square<br>Round         | 1.000                    |                             |                            |             |                |                        | 隐康 4                                                                                                                                                                                                                                                                                                                                                                                                                                                                                                                                                                                                                                                                                                                                                                                                                                                                                                                                                                                                                                                                                                                                                                                                                                                                                                                                                                                                                                                                                                                                                                                                                                                                                                                                                                                                                                                                                                                                                                                                                                                                                                                           |           | A long                  |           |                |
| 30" Square              | e to 42" Round          | 8                        |                             |                            |             |                | HUMAN                  |                                                                                                                                                                                                                                                                                                                                                                                                                                                                                                                                                                                                                                                                                                                                                                                                                                                                                                                                                                                                                                                                                                                                                                                                                                                                                                                                                                                                                                                                                                                                                                                                                                                                                                                                                                                                                                                                                                                                                                                                                                                                                                                                | <b>电影</b> |                         |           |                |
| 36"                     | Square<br>Round         | 100                      |                             |                            |             |                |                        |                                                                                                                                                                                                                                                                                                                                                                                                                                                                                                                                                                                                                                                                                                                                                                                                                                                                                                                                                                                                                                                                                                                                                                                                                                                                                                                                                                                                                                                                                                                                                                                                                                                                                                                                                                                                                                                                                                                                                                                                                                                                                                                                |           | 4                       |           |                |
| 36" Square to 51" Round |                         |                          | g g                         | MADE I                     |             |                | 1.430.000              | Essay Britain                                                                                                                                                                                                                                                                                                                                                                                                                                                                                                                                                                                                                                                                                                                                                                                                                                                                                                                                                                                                                                                                                                                                                                                                                                                                                                                                                                                                                                                                                                                                                                                                                                                                                                                                                                                                                                                                                                                                                                                                                                                                                                                  |           |                         |           |                |
| 42"                     | Square b<br>Round       | lack cocoa<br>maple      | florence fired walnut steel | formal hear<br>mahogany oa |             |                | bannister<br>oak honey | mangelore tawny<br>mango legacy                                                                                                                                                                                                                                                                                                                                                                                                                                                                                                                                                                                                                                                                                                                                                                                                                                                                                                                                                                                                                                                                                                                                                                                                                                                                                                                                                                                                                                                                                                                                                                                                                                                                                                                                                                                                                                                                                                                                                                                                                                                                                                |           | atural kensington maple | beigewood | crisp<br>linen |
| 42" Square              | 42" Square to 60" Round |                          | 10                          | 311666                     |             |                | <b>用型服装</b>            |                                                                                                                                                                                                                                                                                                                                                                                                                                                                                                                                                                                                                                                                                                                                                                                                                                                                                                                                                                                                                                                                                                                                                                                                                                                                                                                                                                                                                                                                                                                                                                                                                                                                                                                                                                                                                                                                                                                                                                                                                                                                                                                                |           | 4 99 1                  |           |                |
| 48"                     | Square<br>Round         | jan 1                    | 200                         | 19/3/19                    |             |                |                        | <b>建設</b> 成本                                                                                                                                                                                                                                                                                                                                                                                                                                                                                                                                                                                                                                                                                                                                                                                                                                                                                                                                                                                                                                                                                                                                                                                                                                                                                                                                                                                                                                                                                                                                                                                                                                                                                                                                                                                                                                                                                                                                                                                                                                                                                                                   |           |                         | 10.00     |                |
| 60"                     | Round                   | 1 1 12                   |                             |                            |             |                | H-14-11-11             | 100200 AV                                                                                                                                                                                                                                                                                                                                                                                                                                                                                                                                                                                                                                                                                                                                                                                                                                                                                                                                                                                                                                                                                                                                                                                                                                                                                                                                                                                                                                                                                                                                                                                                                                                                                                                                                                                                                                                                                                                                                                                                                                                                                                                      |           |                         |           |                |
| 36" x 60"               | Rectangle               | 10000                    |                             |                            |             | W. 1985        | <b>日本教育</b>            |                                                                                                                                                                                                                                                                                                                                                                                                                                                                                                                                                                                                                                                                                                                                                                                                                                                                                                                                                                                                                                                                                                                                                                                                                                                                                                                                                                                                                                                                                                                                                                                                                                                                                                                                                                                                                                                                                                                                                                                                                                                                                                                                |           | 1000                    |           |                |
| 36" x 72"               | Rectangle               |                          | 100                         |                            |             |                | PROPERTY.              | 102 EUR   100 EU |           |                         |           |                |