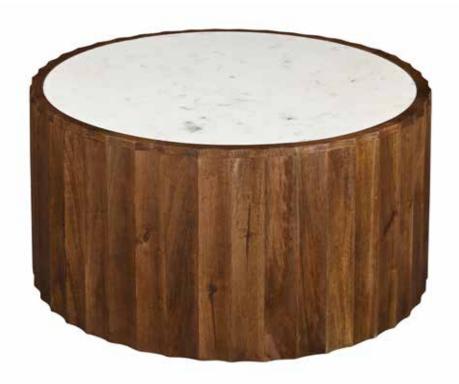

## Griffontown

## **Dimensions:**

|             | Overall<br>Height: | Overall Width: | Overall<br>Depth: | Weight:   | Shipping<br>Weight: | Finish:                           |
|-------------|--------------------|----------------|-------------------|-----------|---------------------|-----------------------------------|
| Cofee Table | 18"                | 35"            | 35"               | 102¼ lbs. | 124½ lbs.           | Kimble Trace Brown & White Marble |

Construction: Glued & Nailed

Top: Marble

Floor Glides: Nylon

Tip-Over Restraint Kit Included?: No

Warranty: 1 year

**Certifications:** TSCA Title VI Compliant

(Formerly CARB II Compliant)

**Assembly Required?:** No **Replacement Parts:** None