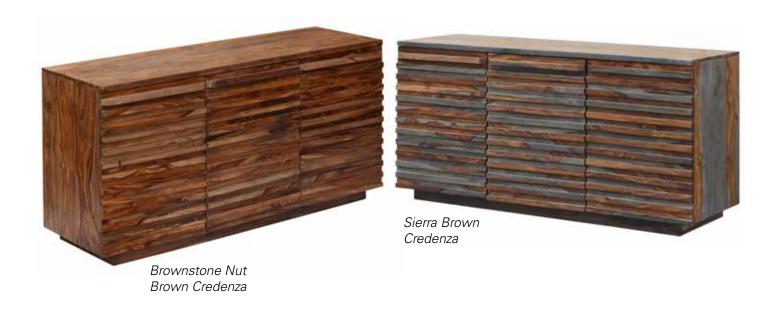

## **Terramont**

## **Dimensions:**

|          |     | Overall Width: | Overall<br>Depth: | Weight:  | Shipping<br>Weight: | Top Surface<br>Weight Capacity: |
|----------|-----|----------------|-------------------|----------|---------------------|---------------------------------|
| Credenza | 30" | 62"            | 18"               | 150 lbs. | 160.11 lbs.         | 330 lbs.                        |

**Assembly Required?:** No

Finish: Brownstone Nut Brown; or Sierra Brown

Leg Height: 0"

Leg Material: Wood

Replacement Parts: Hinges

Flatpack?: No

▲ WARNING: Do not sit or stand on the unit. Doing so could cause bodily harm to the resident and/or caregiver. **NOTE**: This unit cannot be customized.