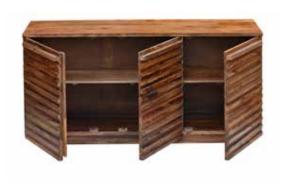

Construction: Nailed & Glued

Top: Wood

Adjustable Shelves: No Drawer Slides: Wood

Floor Glides: Tack In Plastic

Doors: 3

Tip-Over Restraint Kit Included?: Yes

Warranty: 1 Year

Certifications: TSCA Title VI Compliant

**Assembly Required?:** No

Finish: Brownstone Nut Brown; or Sierra Brown

Leg Height: 0"

Leg Material: Wood

Replacement Parts: Hinges

Flatpack?: No

▲ WARNING: Do not sit or stand on the unit. Doing so could cause bodily harm to the resident and/or caregiver. **NOTE**: This unit cannot be customized.