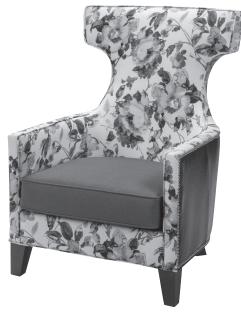

# **Batavia Lounge Chair**

# **Batavia Lounge Chair Dimensions:**

| Overall Height:  | 42"      |
|------------------|----------|
| Overall Depth:   | 33"      |
| Overall Width:   | 29½"     |
| Seat Height:     | 18"      |
| Seat Depth:      | 22"      |
| Seat Width:      | 23"      |
| Arm Height:      | 24"      |
| Chair Weight:    | 90 lbs.  |
| Weight Capacity: | 300 lbs. |
| COM Details*:    | 7 yds.   |
|                  |          |