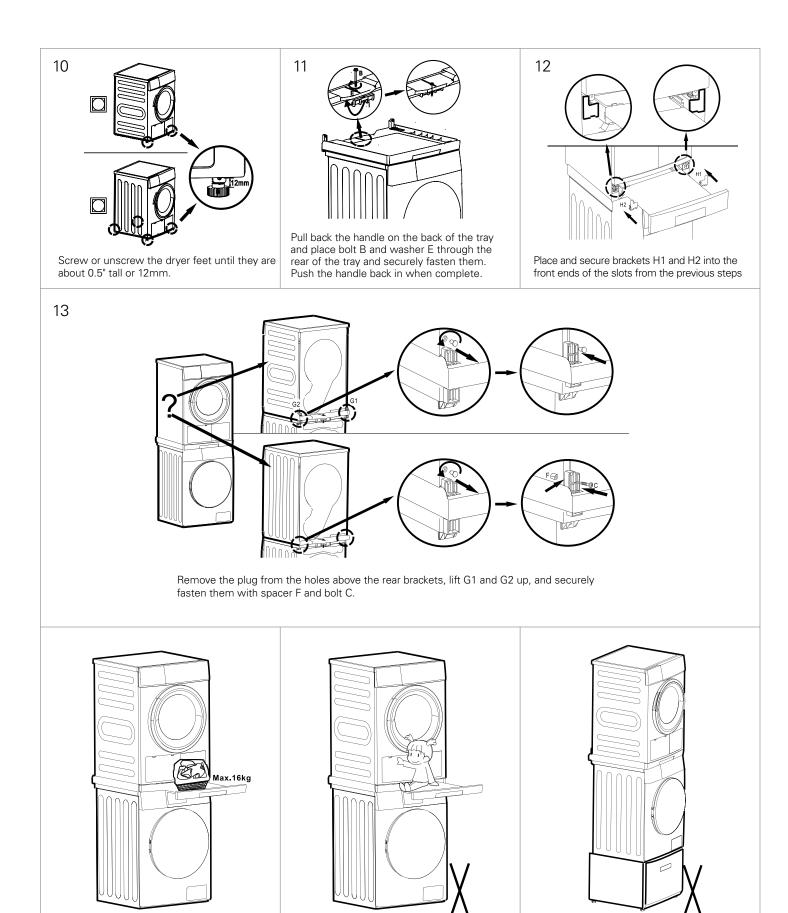

▲ WARNING: Maximum weight is 35 lbs

or 16 kg

© 2023 Direct Supply Manufacturing, Inc. All Rights Reserved. Direct Supply, Direct Supply Equipment & Furnishings and all associated logos are the registered trademarks of Direct Supply Inc., used under license.

climb onto the tray.

▲ WARNING: Do not place your weight or