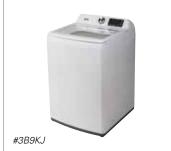

## Features List: #3B9KJ: Top Load Washer:

- Stainless steel tub with agitator
- 4.4 cu. ft. capacity
- 10 washing cycles, including a Quick 28-minute wash cycle and a Tub Clean cycle
- Dimensions: 27"W x 28.25"D x 42.1"H
- Color: White
- Inlet hose sold separately