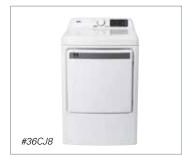

### #36CJ8: ENERGY STAR® Dryer:

- Front load
- ENERGY STAR®
- 7.5 cu.ft capacity
- 10 dry cycles, including Delicates and Towels
- Features Sensor Dry technology and Wrinkle Prevention
- Interior drum light for easy visibility
- Dimensions: 27"W x 31.5"D x 45.8"H
- Color: White
- Power cord sold separately