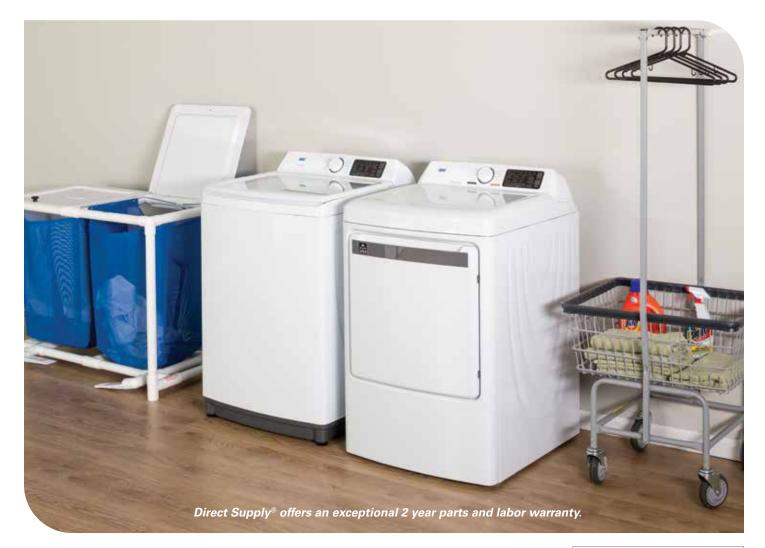

# Direct Supply<sup>®</sup> Top Load Washer and ENERGY STAR<sup>®</sup> Front Load Dryer

## Features List: #3B9KJ: Top Load Washer:

- Stainless steel tub with agitator
- 4.4 cu. ft. capacity
- 10 washing cycles, including a Quick 28-minute wash cycle and a Tub Clean cycle
- Dimensions: 27"W x 28.25"D x 42.1"H
- Color: White
- Inlet hose sold separately

### #36CJ8: ENERGY STAR® Dryer:

- Front load
- ENERGY STAR®
- 7.5 cu.ft capacity
- 10 dry cycles, including Delicates and Towels
- Features Sensor Dry technology and Wrinkle Prevention
- Interior drum light for easy visibility
- Dimensions: 27"W x 31.5"D x 45.8"H
- Color: White
- Power cord sold separately