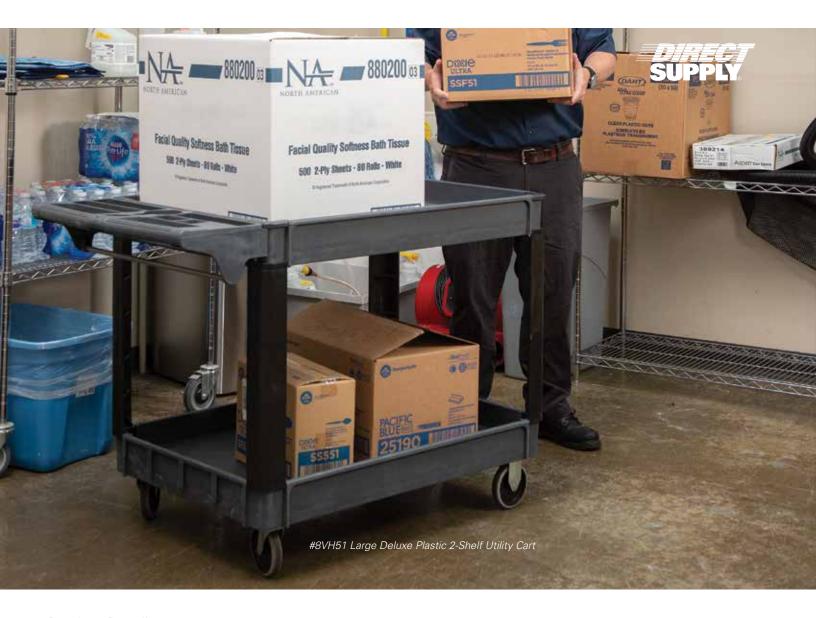

## Direct Supply® Large Deluxe Plastic 2-Shelf Utility Cart

## **Product Details**

•Deep-well plastic cart- includes 3" raised edge on each shelf

•Ships knocked down

•Product Dimensions: 46"W x 33"H x 25"D

•Shelf Dimensions: 36"W x 24"D

Non-marring casters

#8VH51 Large Deluxe Plastic 2-Shelf Utility Cart

## Accessories:

**#BBR36** Replacement Handle for Direct Supply Utility Cart **#BBR42** Replacement Swivel Caster for Direct Supply Utility Cart

| Specifications    |                         |
|-------------------|-------------------------|
| Weight Capacity   | 500lb (250lb per shelf) |
| Number of Shelves | 2                       |
| Color             | Gray                    |
| Caster            | 5", 2 Swivel, 2 Fixed   |
| Warranty          | Limited 1-Year          |