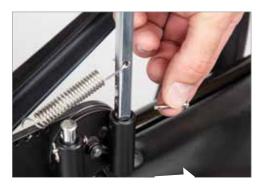

## Benefits

- · Intuitive and quick to install, with compatibility on most standard wheelchairs
- Brake arms activate automatically when resident stands, eliminating backward movements to improve safety during ingress & egress. Chair operates normally while resident is seated
- Non-intrusive design allows wheelchair to fold for storage without removing device and does not impede a
  caregiver's stride when walking behind the chair
- Tool-free adjustment of brake bars, counterbalance bars, and spring force to match many wheelchair designs, with quick-release pins won't loosen or come out of adjustment over time!