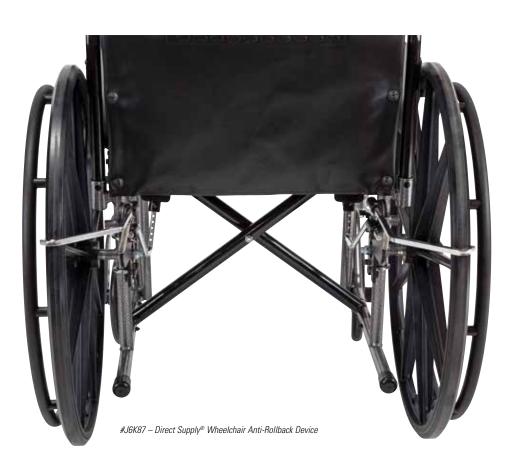

## Direct Supply<sup>®</sup> Wheelchair Anti-Rollback Device, Multi-Brand Compatible

Tool Free Adjustments

Chair can still be folded with the anti-rollback device installed

## Benefits

- · Intuitive and quick to install, with compatibility on most standard wheelchairs
- Brake arms activate automatically when resident stands, eliminating backward movements to improve safety during ingress & egress. Chair operates normally while resident is seated
- Non-intrusive design allows wheelchair to fold for storage without removing device and does not impede a
  caregiver's stride when walking behind the chair
- Tool-free adjustment of brake bars, counterbalance bars, and spring force to match many wheelchair designs, with quick-release pins won't loosen or come out of adjustment over time!