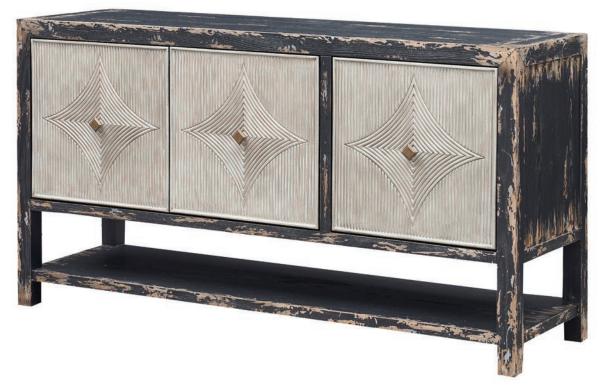

## Lilydale

## **Dimensions:**

|                 |     | Overall Width: |     | Weight: | Shipping Weight: | Top Surface<br>Weight Capacity: | Finish                     |
|-----------------|-----|----------------|-----|---------|------------------|---------------------------------|----------------------------|
| 3-Door Credenza | 32" | 60"            | 18" | -       | 137 lbs          | -                               | Morton Vintage<br>Two Tone |