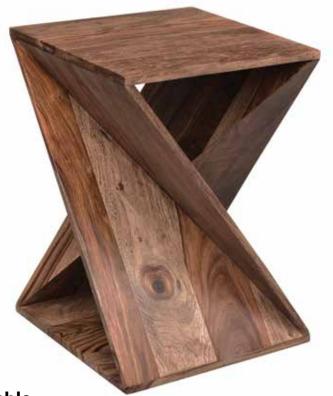

## **Granite City Accent Table**

**Construction:** Hardwood and/or medium-density fiberboard joined together with joinery, glue, nails, staples, screws, welds and/or bolts.

Top: Wood

Adjustable Shelves: No

Drawer Slides: N/A

Floor Glides: Tack In Plastic

Doors: N/A

Tip-Over Restraint Kit Included?: No

Warranty: 1 Year

**Certifications:** TSCA Title VI Compliant (formerly CARB II)

Assembly Required?: No Finish: Nut Brown Leg Height: 0" Leg Material: Wood Replacement Parts: N/A Flatpack?: No