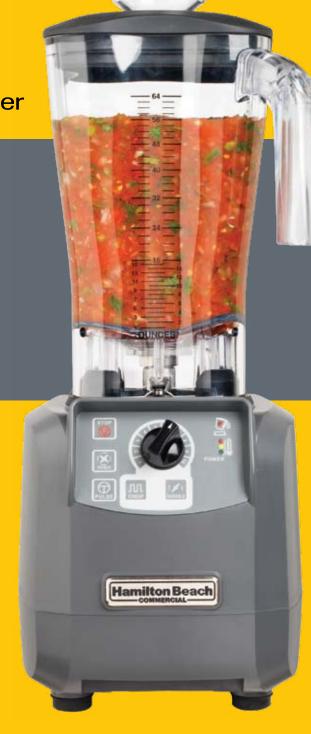

# **HBF600 Series Tournant**<sup>™</sup>

High-Performance Food Blender

with Unlimited Options

Powerful 3 Hp motor (maximum output power) lets chefs puree soups, emulsify dressings, grind flours, and chop salsas and compotes

## Powerful 3 Hp Motor (maximum output power)

lets chefs puree soups, emulsify dressings, grind flours, and chop salsas and compotes