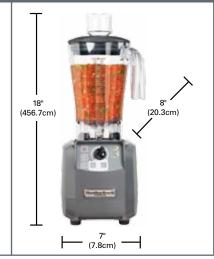

#### **HBF600**

Standard: unit comes with base, one container, dosing cup, lid.

Controls: Touchpad Motors: 3 Hp

Electrical: 120V, 60 Hz, 13 Amps Weight: 18.1 lbs / 8.2 kg

Warranty: Express Care 2yr Warranty