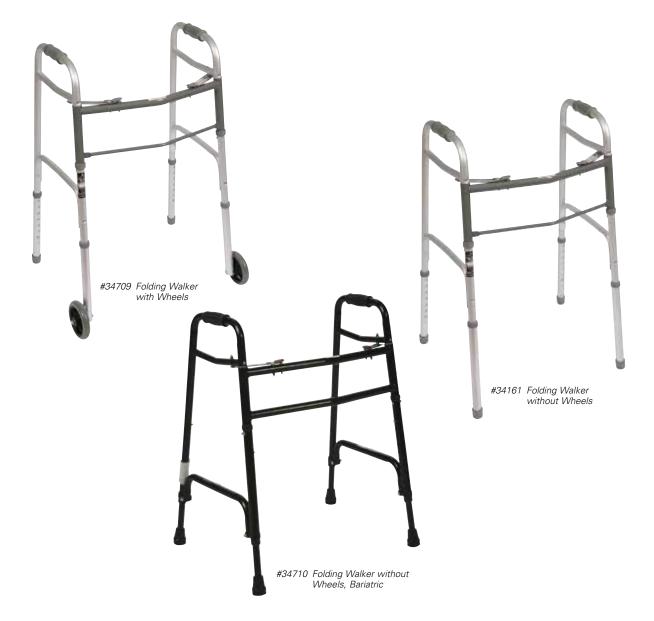

## Direct Supply<sup>®</sup> Folding Walker

## **Benefits**

- Features easy-to-use push-button mechanisms
- Front cross braces are near top of walker to allow for full stride
- Sleek style in an attractive, easy-to-clean aluminum frame
- Standard Walker weight capacity 300 lbs. Bariatric Walker weight capacity – 600 lbs.
- · Limited lifetime warranty on frame and 90 day warranty on parts

**#34709** Folding Walker with Wheels, Case of 2

**#34161** Folding Walker without Wheels, Case of 2

**#34710** Folding Walker without Wheels, Bariatric, Case of 2

| 2-Button<br>Walkers | User<br>Height | Walker<br>Height | Inside<br>Handgrip<br>Width |
|---------------------|----------------|------------------|-----------------------------|
| #34709              | 5'2" - 6'4"    | 32" - 39"        | 18"                         |
| #34161              | 5'2" - 6'4"    | 32" - 39"        | 18"                         |
| #34710              | 5'2" - 6'4"    | 32" - 39"        | 21.5"                       |