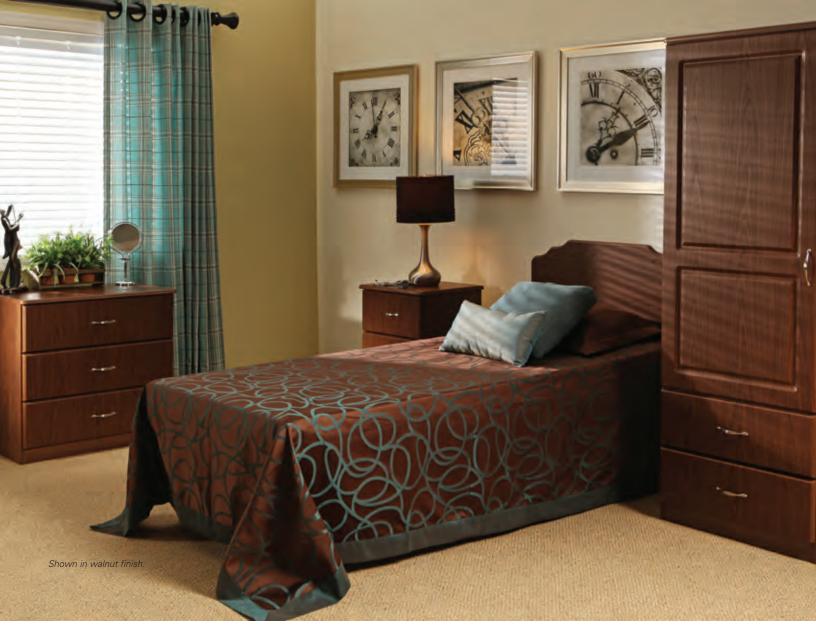

# Maxwell Thomas<sup>®</sup> Williamsburg Collection

Thermolaminated surfaces make this furniture highly resistant to moisture penetration, helping eliminate harmful bacteria growth while disguising scratches and scuffs. Larger hardware is easier for residents to grasp. Vented backs help promote airflow. Laminate drawer boxes open smoothly and have positive-stop drawer glides for additional safety. Optional faux-stone tops feature the high-end look of stone with the durability of seamless thermolaminate construction.

## Maxwell Thomas® Williamsburg Collection