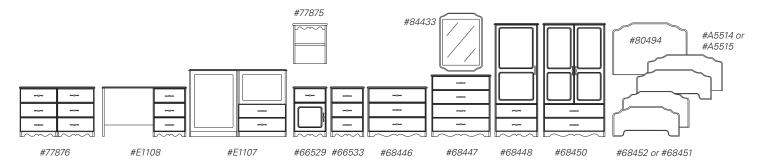

| Description                      | Dimensions               | Single<br>Finish | Faux-<br>Stone Top | Finishes                                                                                                                                                                                                                                                                                                                                                                                                                                                                                                                                                                                                                                                                                                                                                                                                                                                                                                                                                                                                                                                                                                                                                                                                                                                                                                                                                                                                                                                                                                                                                                                                                                                                                                                                                                                                                                                                                                                                                                                                                                                                                                                       |  |
|----------------------------------|--------------------------|------------------|--------------------|--------------------------------------------------------------------------------------------------------------------------------------------------------------------------------------------------------------------------------------------------------------------------------------------------------------------------------------------------------------------------------------------------------------------------------------------------------------------------------------------------------------------------------------------------------------------------------------------------------------------------------------------------------------------------------------------------------------------------------------------------------------------------------------------------------------------------------------------------------------------------------------------------------------------------------------------------------------------------------------------------------------------------------------------------------------------------------------------------------------------------------------------------------------------------------------------------------------------------------------------------------------------------------------------------------------------------------------------------------------------------------------------------------------------------------------------------------------------------------------------------------------------------------------------------------------------------------------------------------------------------------------------------------------------------------------------------------------------------------------------------------------------------------------------------------------------------------------------------------------------------------------------------------------------------------------------------------------------------------------------------------------------------------------------------------------------------------------------------------------------------------|--|
| 1-Door, 1-Drawer Bedside Cabinet | 18½"W x 17½"D x 29½"H    | *#66529          | #E1125             | *cherry walnut hayward solar<br>mahogany walnut cherry oak                                                                                                                                                                                                                                                                                                                                                                                                                                                                                                                                                                                                                                                                                                                                                                                                                                                                                                                                                                                                                                                                                                                                                                                                                                                                                                                                                                                                                                                                                                                                                                                                                                                                                                                                                                                                                                                                                                                                                                                                                                                                     |  |
| 3-Drawer Bedside Cabinet         | 18½"W x 17½"D x 29½"H    | *#66533          | #E1129             | shaker palos obsidian<br>cherry mahogany oak                                                                                                                                                                                                                                                                                                                                                                                                                                                                                                                                                                                                                                                                                                                                                                                                                                                                                                                                                                                                                                                                                                                                                                                                                                                                                                                                                                                                                                                                                                                                                                                                                                                                                                                                                                                                                                                                                                                                                                                                                                                                                   |  |
| 3-Drawer Chest                   | 32"W x 17½"D x 29½"H     | #68446           | #E1133             |                                                                                                                                                                                                                                                                                                                                                                                                                                                                                                                                                                                                                                                                                                                                                                                                                                                                                                                                                                                                                                                                                                                                                                                                                                                                                                                                                                                                                                                                                                                                                                                                                                                                                                                                                                                                                                                                                                                                                                                                                                                                                                                                |  |
| 4-Drawer Chest                   | 32"W x 17½"D x 38"H      | *#68447          | #E1134             |                                                                                                                                                                                                                                                                                                                                                                                                                                                                                                                                                                                                                                                                                                                                                                                                                                                                                                                                                                                                                                                                                                                                                                                                                                                                                                                                                                                                                                                                                                                                                                                                                                                                                                                                                                                                                                                                                                                                                                                                                                                                                                                                |  |
| 6-Drawer Chest                   | 44"W x 17½"D x 29½"H     | #77876           |                    |                                                                                                                                                                                                                                                                                                                                                                                                                                                                                                                                                                                                                                                                                                                                                                                                                                                                                                                                                                                                                                                                                                                                                                                                                                                                                                                                                                                                                                                                                                                                                                                                                                                                                                                                                                                                                                                                                                                                                                                                                                                                                                                                |  |
| 1-Door, 2-Drawer Wardrobe        | 25"W x 25¼"D x 72"H      | *#68448          |                    | Faux-Stone Top                                                                                                                                                                                                                                                                                                                                                                                                                                                                                                                                                                                                                                                                                                                                                                                                                                                                                                                                                                                                                                                                                                                                                                                                                                                                                                                                                                                                                                                                                                                                                                                                                                                                                                                                                                                                                                                                                                                                                                                                                                                                                                                 |  |
| 2-Door, 2-Drawer Wardrobe        | 361/2"W x 251/4"D x 72"H | #68450           |                    | and the second s |  |
| Hutch for Bedside Cabinet        | 18"W x 9½"D x 19½"H      | #77875           |                    | caledonia<br>brown                                                                                                                                                                                                                                                                                                                                                                                                                                                                                                                                                                                                                                                                                                                                                                                                                                                                                                                                                                                                                                                                                                                                                                                                                                                                                                                                                                                                                                                                                                                                                                                                                                                                                                                                                                                                                                                                                                                                                                                                                                                                                                             |  |
| Desk                             | 48"W x 17½"D x 29½"H     | #E1108           |                    | DIOWIT                                                                                                                                                                                                                                                                                                                                                                                                                                                                                                                                                                                                                                                                                                                                                                                                                                                                                                                                                                                                                                                                                                                                                                                                                                                                                                                                                                                                                                                                                                                                                                                                                                                                                                                                                                                                                                                                                                                                                                                                                                                                                                                         |  |
| Hospitality Station              | 48"W x 20"D x 40¼"H      | #E1107           |                    |                                                                                                                                                                                                                                                                                                                                                                                                                                                                                                                                                                                                                                                                                                                                                                                                                                                                                                                                                                                                                                                                                                                                                                                                                                                                                                                                                                                                                                                                                                                                                                                                                                                                                                                                                                                                                                                                                                                                                                                                                                                                                                                                |  |
| Mirror                           | 28"W x ¾"D x 38"H        | #84433           |                    | Toe Kick Styles                                                                                                                                                                                                                                                                                                                                                                                                                                                                                                                                                                                                                                                                                                                                                                                                                                                                                                                                                                                                                                                                                                                                                                                                                                                                                                                                                                                                                                                                                                                                                                                                                                                                                                                                                                                                                                                                                                                                                                                                                                                                                                                |  |
| Senior Living Headboard          | 43"W x 30"H              | #80494           |                    |                                                                                                                                                                                                                                                                                                                                                                                                                                                                                                                                                                                                                                                                                                                                                                                                                                                                                                                                                                                                                                                                                                                                                                                                                                                                                                                                                                                                                                                                                                                                                                                                                                                                                                                                                                                                                                                                                                                                                                                                                                                                                                                                |  |
| End Panels, Drilled, Set of 2    | Head: 36"W x 20"H        | #68452           |                    | arch flush                                                                                                                                                                                                                                                                                                                                                                                                                                                                                                                                                                                                                                                                                                                                                                                                                                                                                                                                                                                                                                                                                                                                                                                                                                                                                                                                                                                                                                                                                                                                                                                                                                                                                                                                                                                                                                                                                                                                                                                                                                                                                                                     |  |
| End Panels, Set of 2             | Foot: 36"W x 16"H        | *#68451          |                    |                                                                                                                                                                                                                                                                                                                                                                                                                                                                                                                                                                                                                                                                                                                                                                                                                                                                                                                                                                                                                                                                                                                                                                                                                                                                                                                                                                                                                                                                                                                                                                                                                                                                                                                                                                                                                                                                                                                                                                                                                                                                                                                                |  |
| End Panels, Drilled, Set of 2    | Head: 42"W x 20"H        | #A5514           |                    | *scallop                                                                                                                                                                                                                                                                                                                                                                                                                                                                                                                                                                                                                                                                                                                                                                                                                                                                                                                                                                                                                                                                                                                                                                                                                                                                                                                                                                                                                                                                                                                                                                                                                                                                                                                                                                                                                                                                                                                                                                                                                                                                                                                       |  |
| End Panels, Set of 2             | Foot: 42"W x 16"H        | #A5515           |                    | *Denotes Origin Ohio item englishis in she                                                                                                                                                                                                                                                                                                                                                                                                                                                                                                                                                                                                                                                                                                                                                                                                                                                                                                                                                                                                                                                                                                                                                                                                                                                                                                                                                                                                                                                                                                                                                                                                                                                                                                                                                                                                                                                                                                                                                                                                                                                                                     |  |
| Locking Casters, Set of 4        |                          | #68453           |                    | <ul> <li>*Denotes Quick-Ship item available in cherry mahogany<br/>finish. Additional finishes available with standard lead time.</li> </ul>                                                                                                                                                                                                                                                                                                                                                                                                                                                                                                                                                                                                                                                                                                                                                                                                                                                                                                                                                                                                                                                                                                                                                                                                                                                                                                                                                                                                                                                                                                                                                                                                                                                                                                                                                                                                                                                                                                                                                                                   |  |