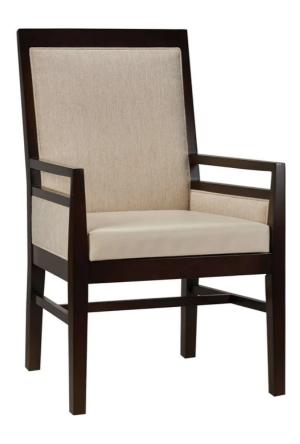

## **Features**

**Premium Craftsmanship:** Made from solid European Beech hardwood for long-lasting quality and elegance.

**Enhanced Durability:** Features interlocked mortise and tenon joinery, Loctite secured hardware, and integrated arms and legs.

**Easy Maintenance:** The Lift & Clean Seat allows quick access to hidden areas for effortless cleaning and hygiene.

**Superior Stability:** Stretcher rails provide additional structural integrity for reliability and peace of mind.

**Comfort for All:** Designed with senior living foam density, ensuring comfort and support for every user.

## **Technical Details**

Overall Width: 24in.

Overall Depth: 24in.

Overall Height: 38.5in.

Seat Width: 20.00.

**Seat Depth:** *17.50.* 

Seat Height: 19.00.

Arm Height: 25.00.