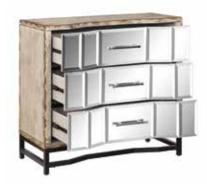

## **Waimes Chest**

## **Dimensions:**

|                | Overall<br>Height: | Overall Width: | Overall<br>Depth: | Weight:  | Shipping<br>Weight: | Top Surface<br>Weight Capacity: |
|----------------|--------------------|----------------|-------------------|----------|---------------------|---------------------------------|
| 3-Drawer Chest | 34"                | 36"            | 17"               | 109 lbs. | 124 lbs.            | 100 lbs.                        |

Top: Wood

Adjustable Shelves: No

Drawer Slides: Ball Bearing Slides

Floor Glides: Leveler Plastic

Doors: Mirror

Tip-Over Restraint Kit Included?: Yes

Warranty: 1 Year

Certifications: TSCA Title VI Compliant (formerly