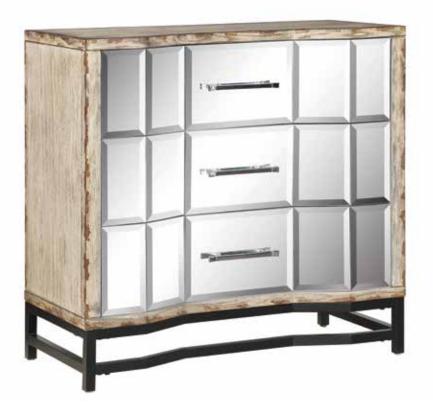

## **Waimes Chest**

## **Dimensions:**

|                | Overall<br>Height: | Overall Width: | Overall<br>Depth: | Weight:  | Shipping<br>Weight: | Top Surface<br>Weight Capacity: |
|----------------|--------------------|----------------|-------------------|----------|---------------------|---------------------------------|
| 3-Drawer Chest | 34"                | 36"            | 17"               | 109 lbs. | 124 lbs.            | 100 lbs.                        |

**Construction:** Hardwood and/or medium-density fiberboard joined together with joinery, glue, nails, staples, screws, welds and/or bolts. Base is powdercoated welded steel bolted to the case structure.

Top: Wood

Adjustable Shelves: No

Drawer Slides: Ball Bearing Slides

Floor Glides: Leveler Plastic

Doors: Mirror

Tip-Over Restraint Kit Included?: Yes

Warranty: 1 Year

Certifications: TSCA Title VI Compliant (formerly

Finish: Stretford Aged Parchment & Mirror

Leg Height: 1½"
Leg Material: Metal

Replacement Parts: Drawer Slides, Handles, Hardware

Flatpack?: Yes