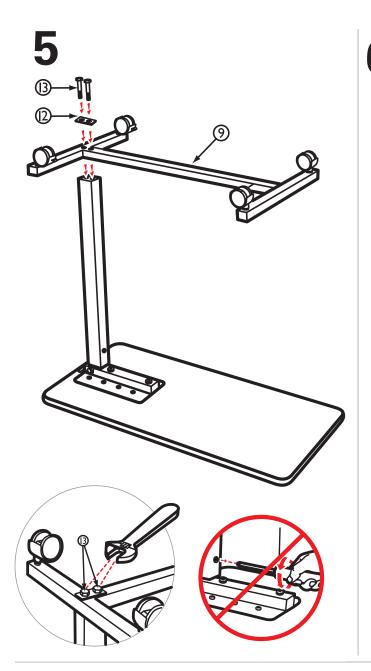

**△ WARNING:** This overbed table contains a high-tension spring-loaded system.

To prevent personal injury or damage to the overbed table, do not attempt Step 6 until Steps 1 - 5 are complete.

**AVISO:** Esta mesa de cama tiene un sistema de resortes de alta tensión.

Para prevenir daño personal o a la mesa de cama no realizar el Paso 6 sin antes completar los Pasos 1 - 5.