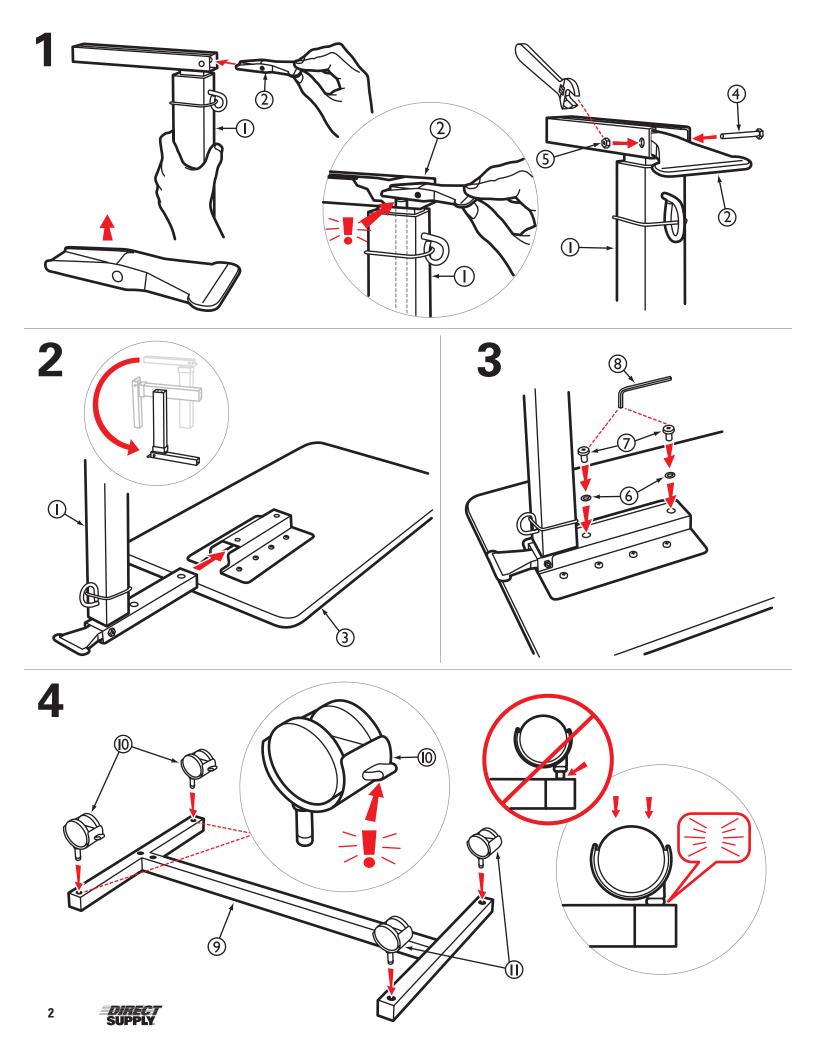

**△ WARNING:** This overbed table contains a high-tension spring-loaded system.

To prevent personal injury or damage to the overbed table, do not attempt Step 6 until Steps 1 - 5 are complete.

**AVISO:** Esta mesa de cama tiene un sistema de resortes de alta tensión.

Para prevenir daño personal o a la mesa de cama no realizar el Paso 6 sin antes completar los Pasos 1 - 5.