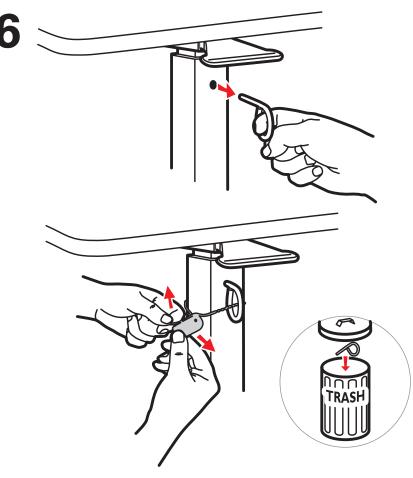

**△ WARNING:** This overbed table contains a high-tension spring-loaded system.

To prevent personal injury or damage to the overbed table, do not attempt Step 6 until Steps 1 - 5 are complete.

**AVISO:** Esta mesa de cama tiene un sistema de resortes de alta tensión.

Para prevenir daño personal o a la mesa de cama no realizar el Paso 6 sin antes completar los Pasos 1 - 5.