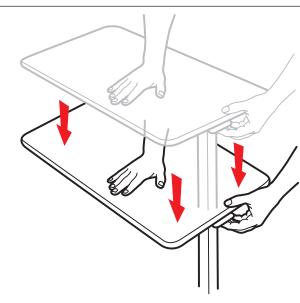

**△ WARNING:** This overbed table contains a high-tension spring-loaded system.

To prevent personal injury or damage to the overbed table, do not attempt Step 6 until Steps 1 - 5 are complete.

**AVISO:** Esta mesa de cama tiene un sistema de resortes de alta tensión.

Para prevenir daño personal o a la mesa de cama no realizar el Paso 6 sin antes completar los Pasos 1 - 5.